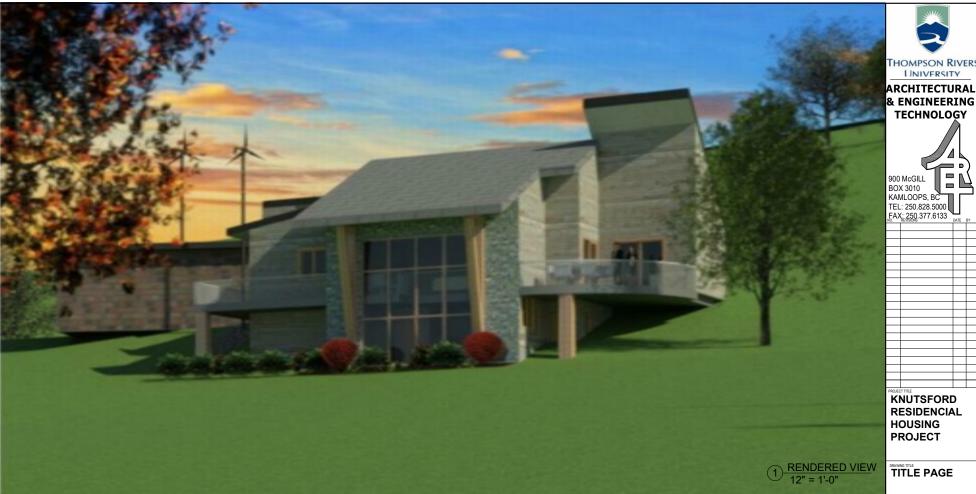

RESIDENCIAL HOUSING **PROJECT** 

TITLE PAGE

THE CONCEPT OF THE BUILDING IS TO DESIGN A NET ZERO ENERGY HOUSE, IN ORDER TO ACHIEVE THAT DESIGN WAS USED SOLAR PANEL, WIND TUBINE & SUSTAINABLE BUILDING MATERIALS SUCH THINGS. THE SHAPE OF THE HOUSE WAS DESIGNED ORDER TO GET MAXIMUM SOLAR THROUGH THE YEAR. IN THE FINISH PRODUCT IS VERY PLEASING TO LOOK THE HOUSE ONCE PAINTED.