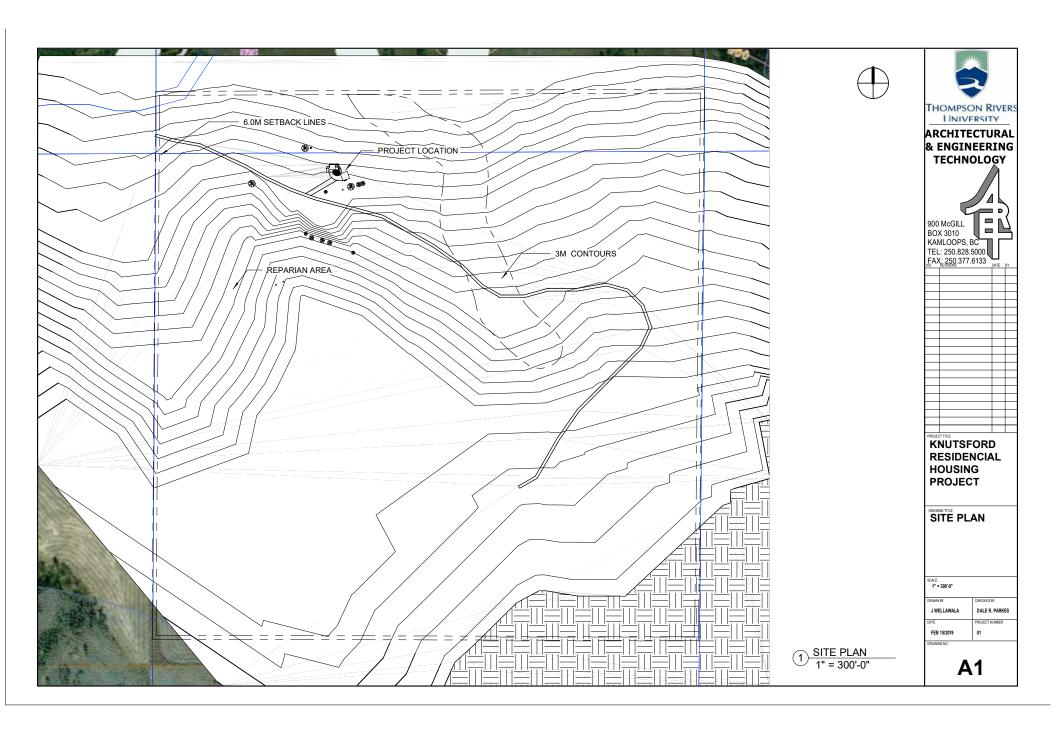

| SHEET LIST   |                      |  |
|--------------|----------------------|--|
| SHEET NUMBER | SHEET NAME           |  |
| A0           | TITLE PAGE           |  |
| A1           | SITE PLAN            |  |
| A2           | BASEMENT             |  |
| A3           | GROUND FLOOR<br>PLAN |  |
| A4           | ROOF PLAN            |  |
| A5           | BUILDING SECTIONS    |  |
| A6           | SOUTH ELEVATION      |  |
| A7           | NORTH ELEVATION      |  |