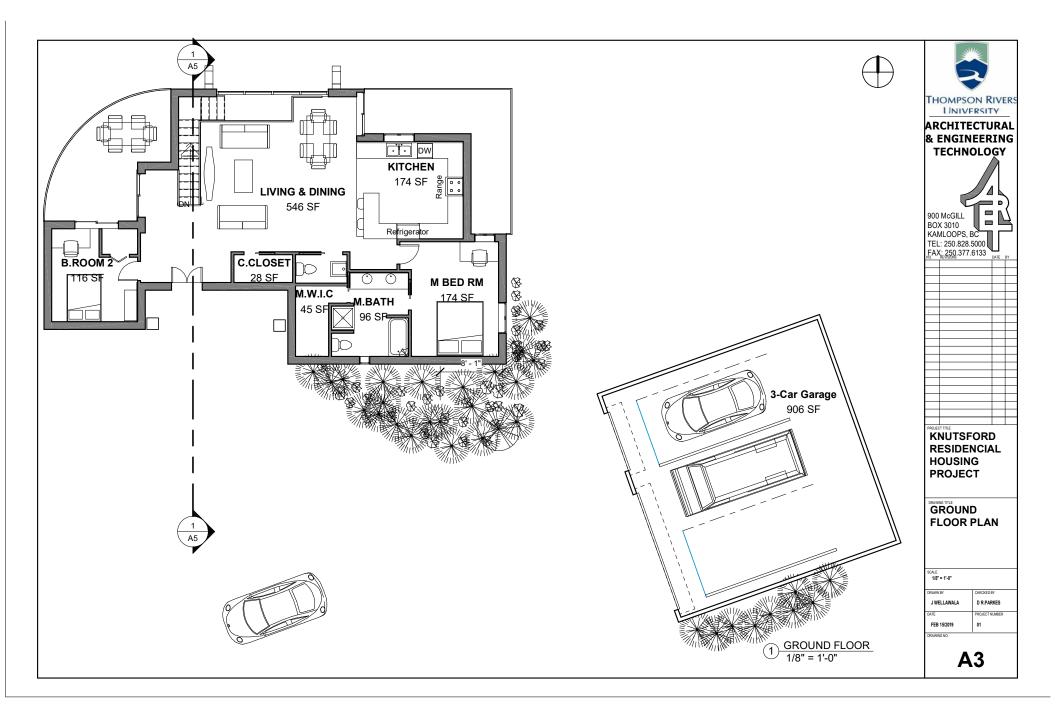

| SHEET LIST   |                      |  |
|--------------|----------------------|--|
| SHEET NUMBER | SHEET NAME           |  |
| A0           | TITLE PAGE           |  |
| A1           | SITE PLAN            |  |
| A2           | BASEMENT             |  |
| A3           | GROUND FLOOR<br>PLAN |  |
| A4           | ROOF PLAN            |  |
| A5           | BUILDING SECTIONS    |  |
| A6           | SOUTH ELEVATION      |  |
| A7           | NORTH ELEVATION      |  |