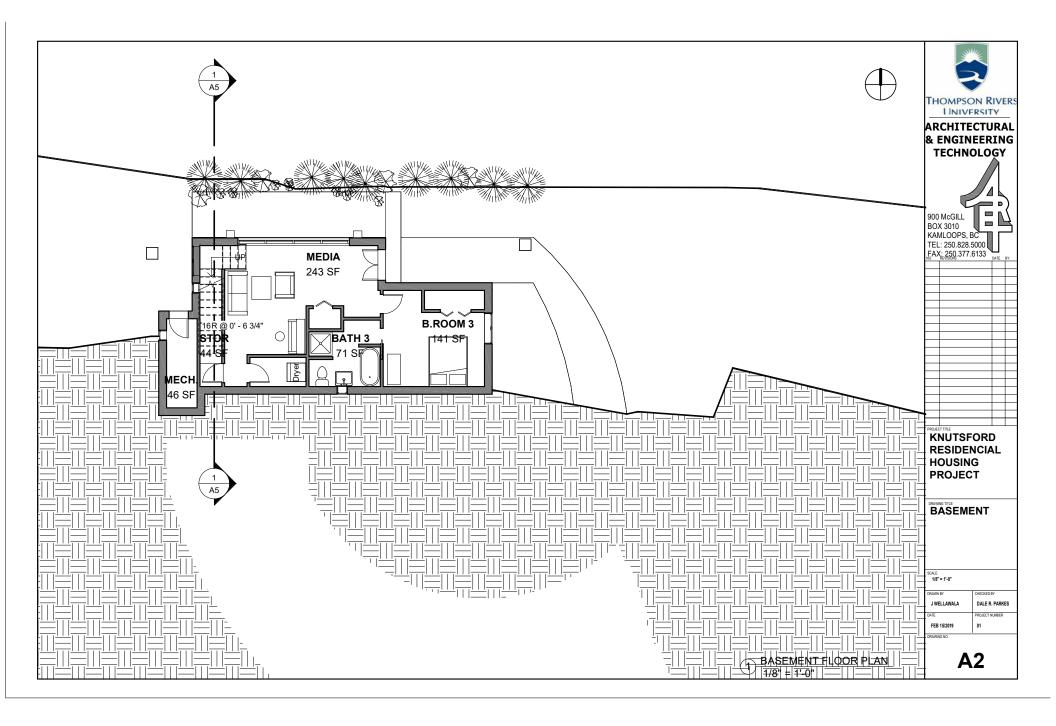

| SHEET LIST   |                      |  |
|--------------|----------------------|--|
| SHEET NUMBER | SHEET NAME           |  |
| A0           | TITLE PAGE           |  |
| A1           | SITE PLAN            |  |
| A2           | BASEMENT             |  |
| A3           | GROUND FLOOR<br>PLAN |  |
| A4           | ROOF PLAN            |  |
| A5           | BUILDING SECTIONS    |  |
| A6           | SOUTH ELEVATION      |  |
| A7           | NORTH ELEVATION      |  |