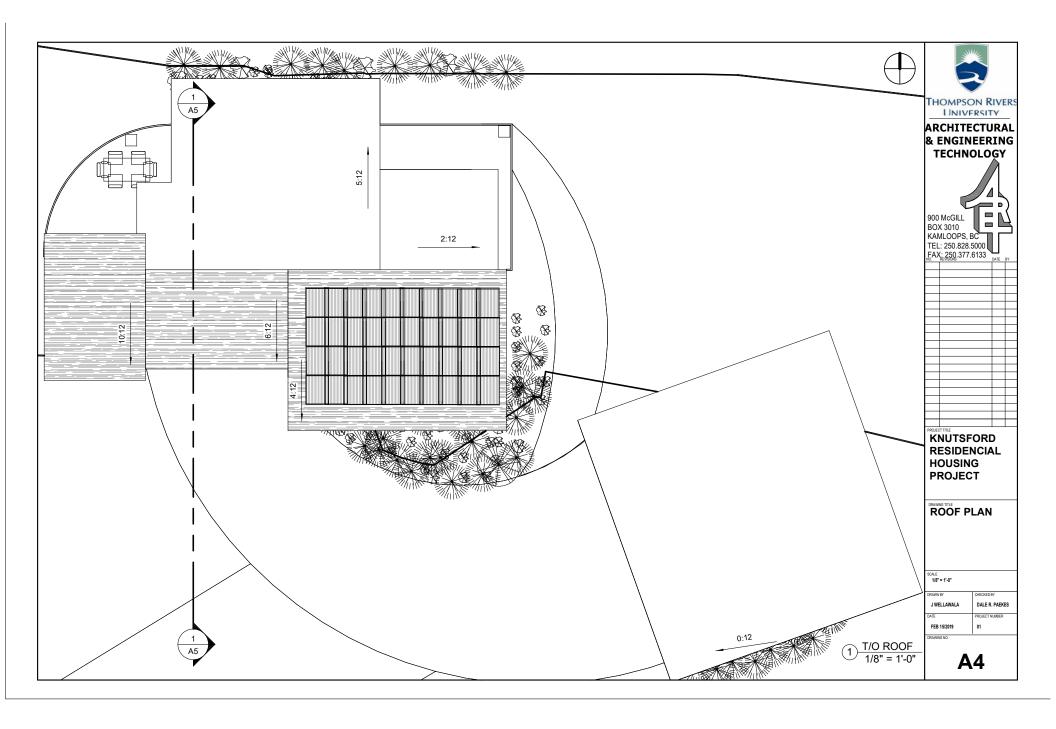

| SHEET LIST   |                      |  |
|--------------|----------------------|--|
| SHEET NUMBER | SHEET NAME           |  |
| A0           | TITLE PAGE           |  |
| A1           | SITE PLAN            |  |
| A2           | BASEMENT             |  |
| A3           | GROUND FLOOR<br>PLAN |  |
| A4           | ROOF PLAN            |  |
| A5           | BUILDING SECTIONS    |  |
| A6           | SOUTH ELEVATION      |  |
| A7           | NORTH ELEVATION      |  |