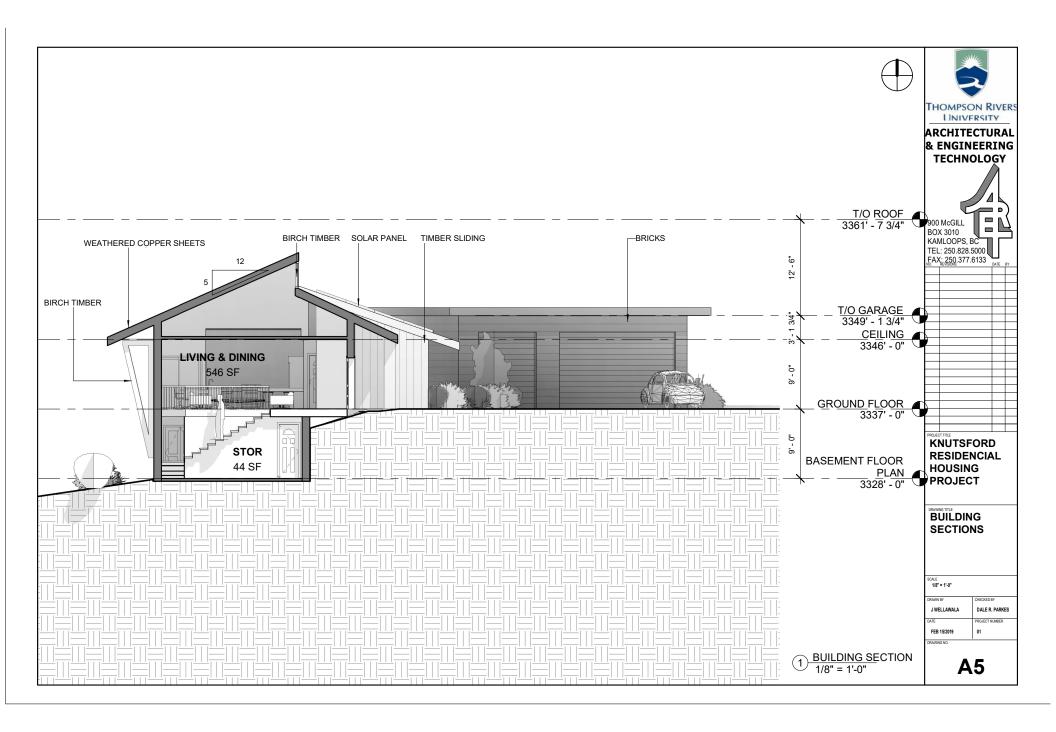

| SHEET LIST   |                      |  |
|--------------|----------------------|--|
| SHEET NUMBER | SHEET NAME           |  |
| A0           | TITLE PAGE           |  |
| A1           | SITE PLAN            |  |
| A2           | BASEMENT             |  |
| A3           | GROUND FLOOR<br>PLAN |  |
| A4           | ROOF PLAN            |  |
| A5           | BUILDING SECTIONS    |  |
| A6           | SOUTH ELEVATION      |  |
| A7           | NORTH ELEVATION      |  |