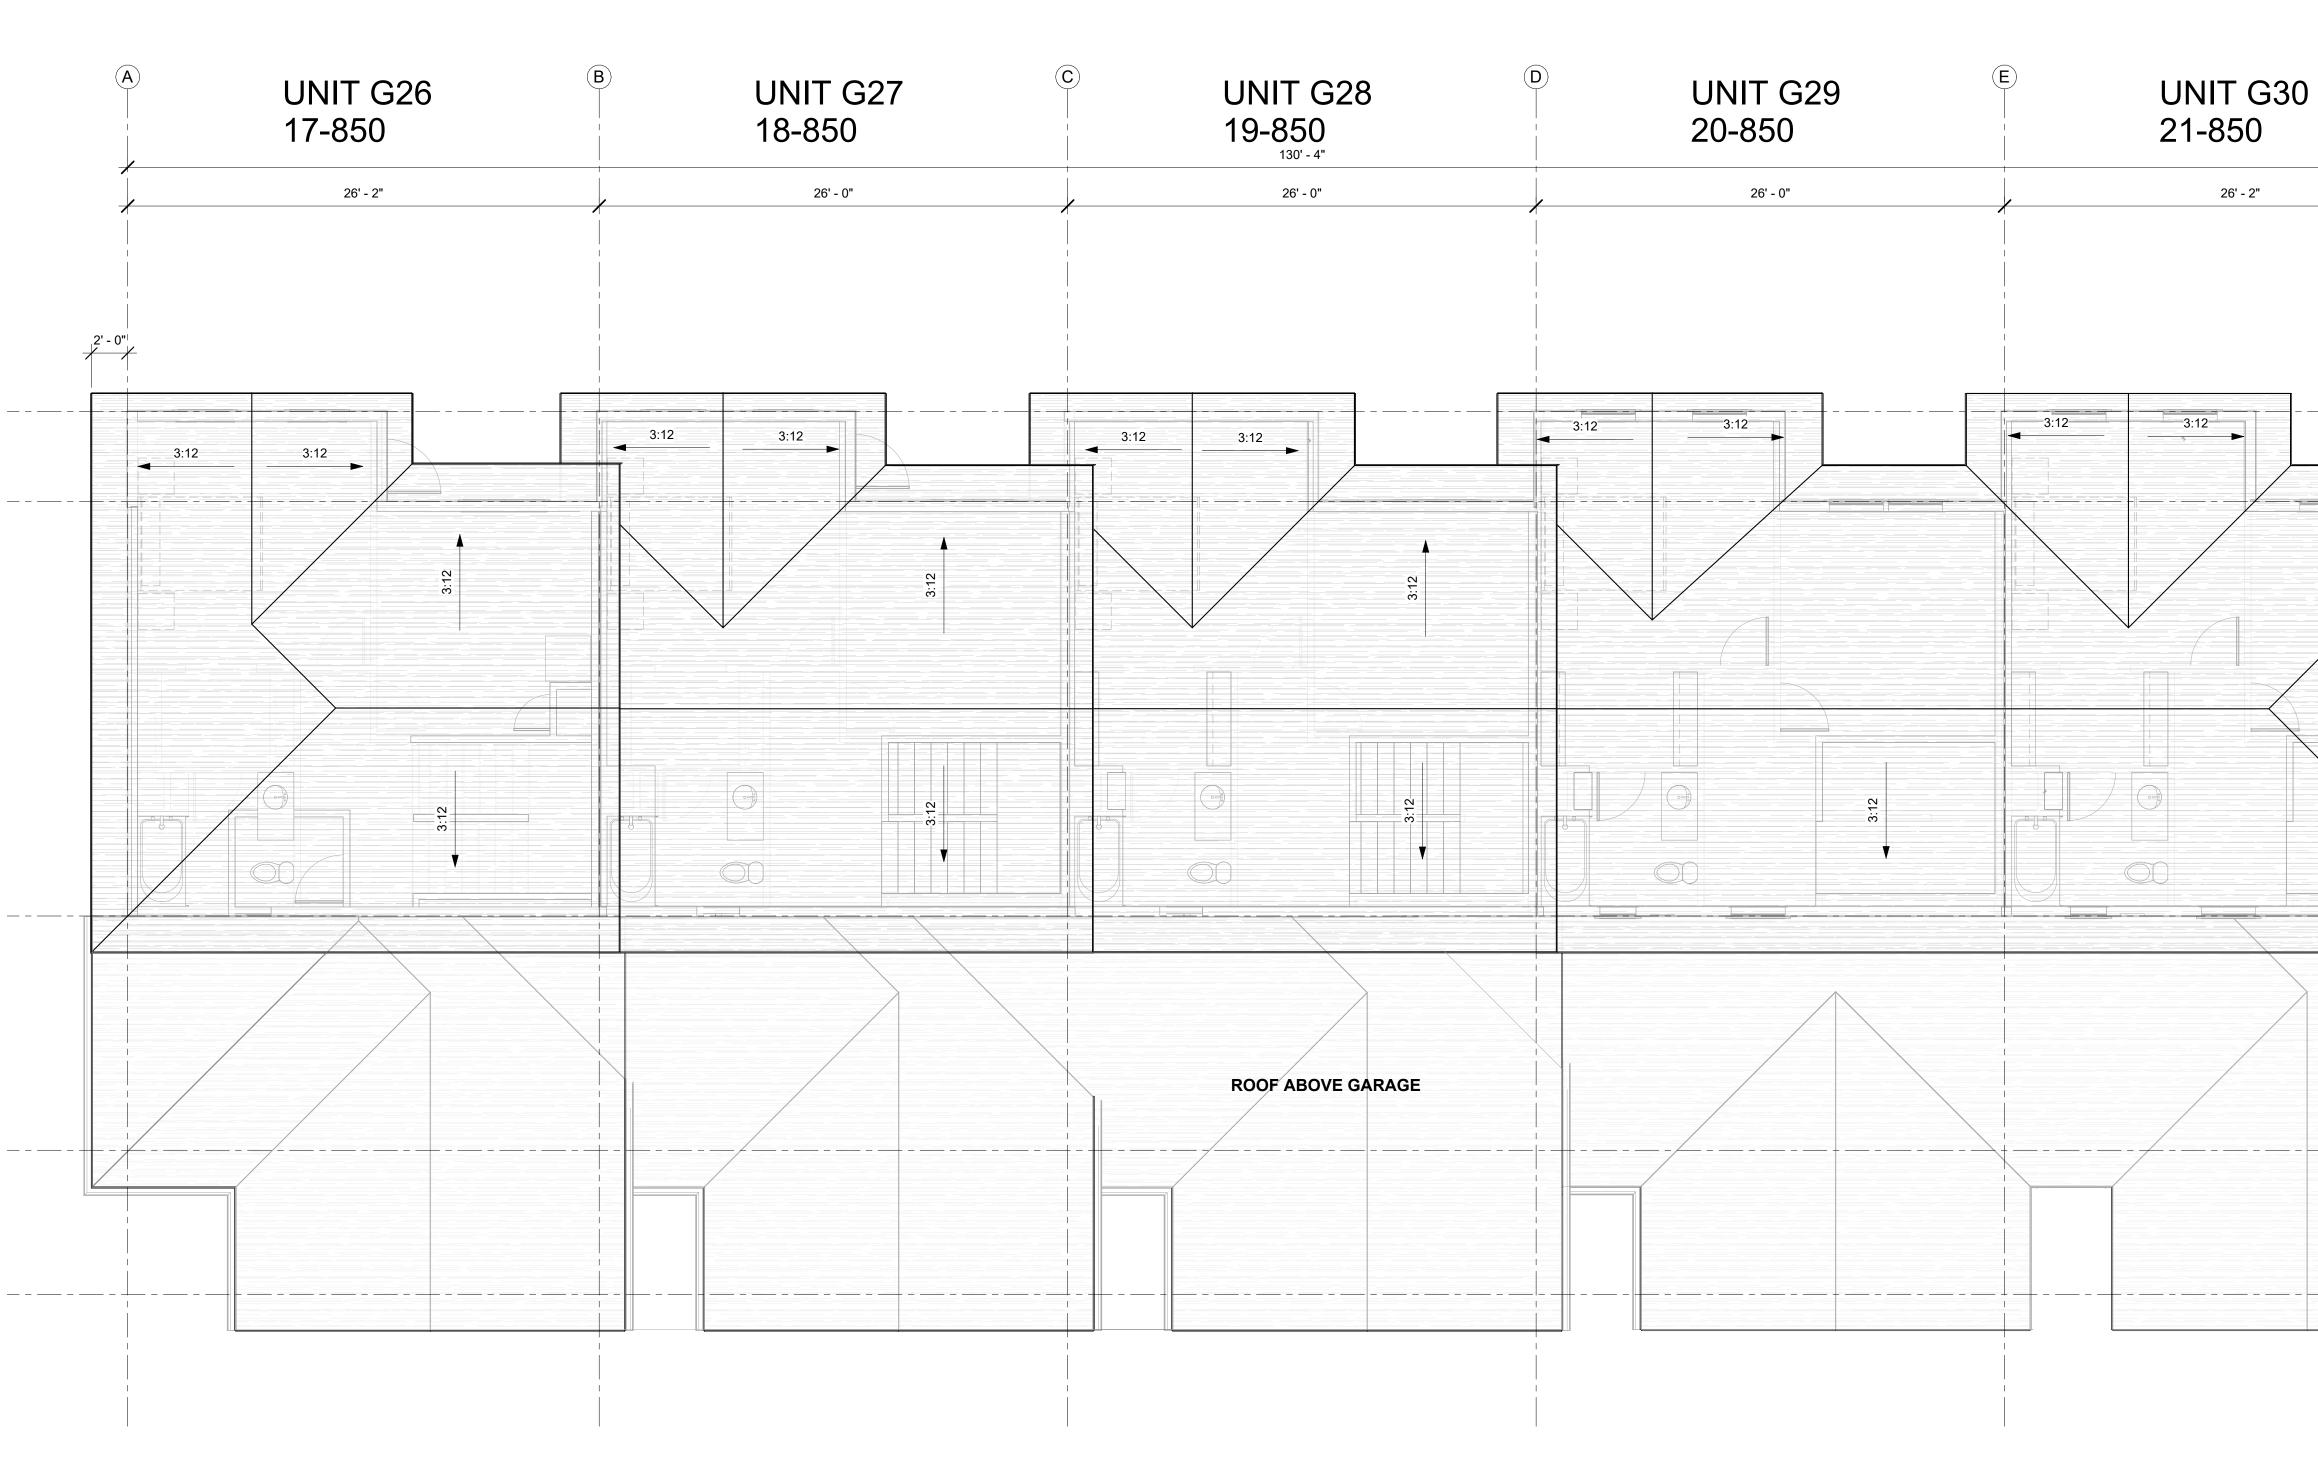

1 MIDDLE FLOOR 3/16" = 1'-0"

1 ROOF PLAN 3/16" = 1'-0"

2 <u>NORTH ELEVATION</u> 1/4" = 1'-0"

| EXTERIOR CLADDING PRODUCT |                   |                  |               |
|---------------------------|-------------------|------------------|---------------|
| C#                        | DESCRIPTION       | COLOR            | LOCATION      |
| C1                        | PLANK - CEDARMIL  | RICH ESPRESSO    | LEVEL 1-2     |
| C2                        | PANEL - SMOOTH    | ARCTIC WHITE     | BUMP OUTS     |
| C3                        | PANEL - SMOOTH    | COUNTRY LANE RED | UPPER STOREY  |
| C4                        | 4" CEMENT BOARD   | ARCTIC WHITE     | TRIM          |
| C5                        | 6" CEMENT BOARD   | ARCTIC WHITE     | TRIM          |
| C6                        | 12" CEMENT BOARD  | ARCTIC WHITE     | TRIM          |
| C7                        | 6" CEMENT BOARD   | ARCTIC WHITE     | FASCIA        |
| C8                        | SOLID SAWN TIMBER | CLEAR COAT       | SUPPORT POSTS |