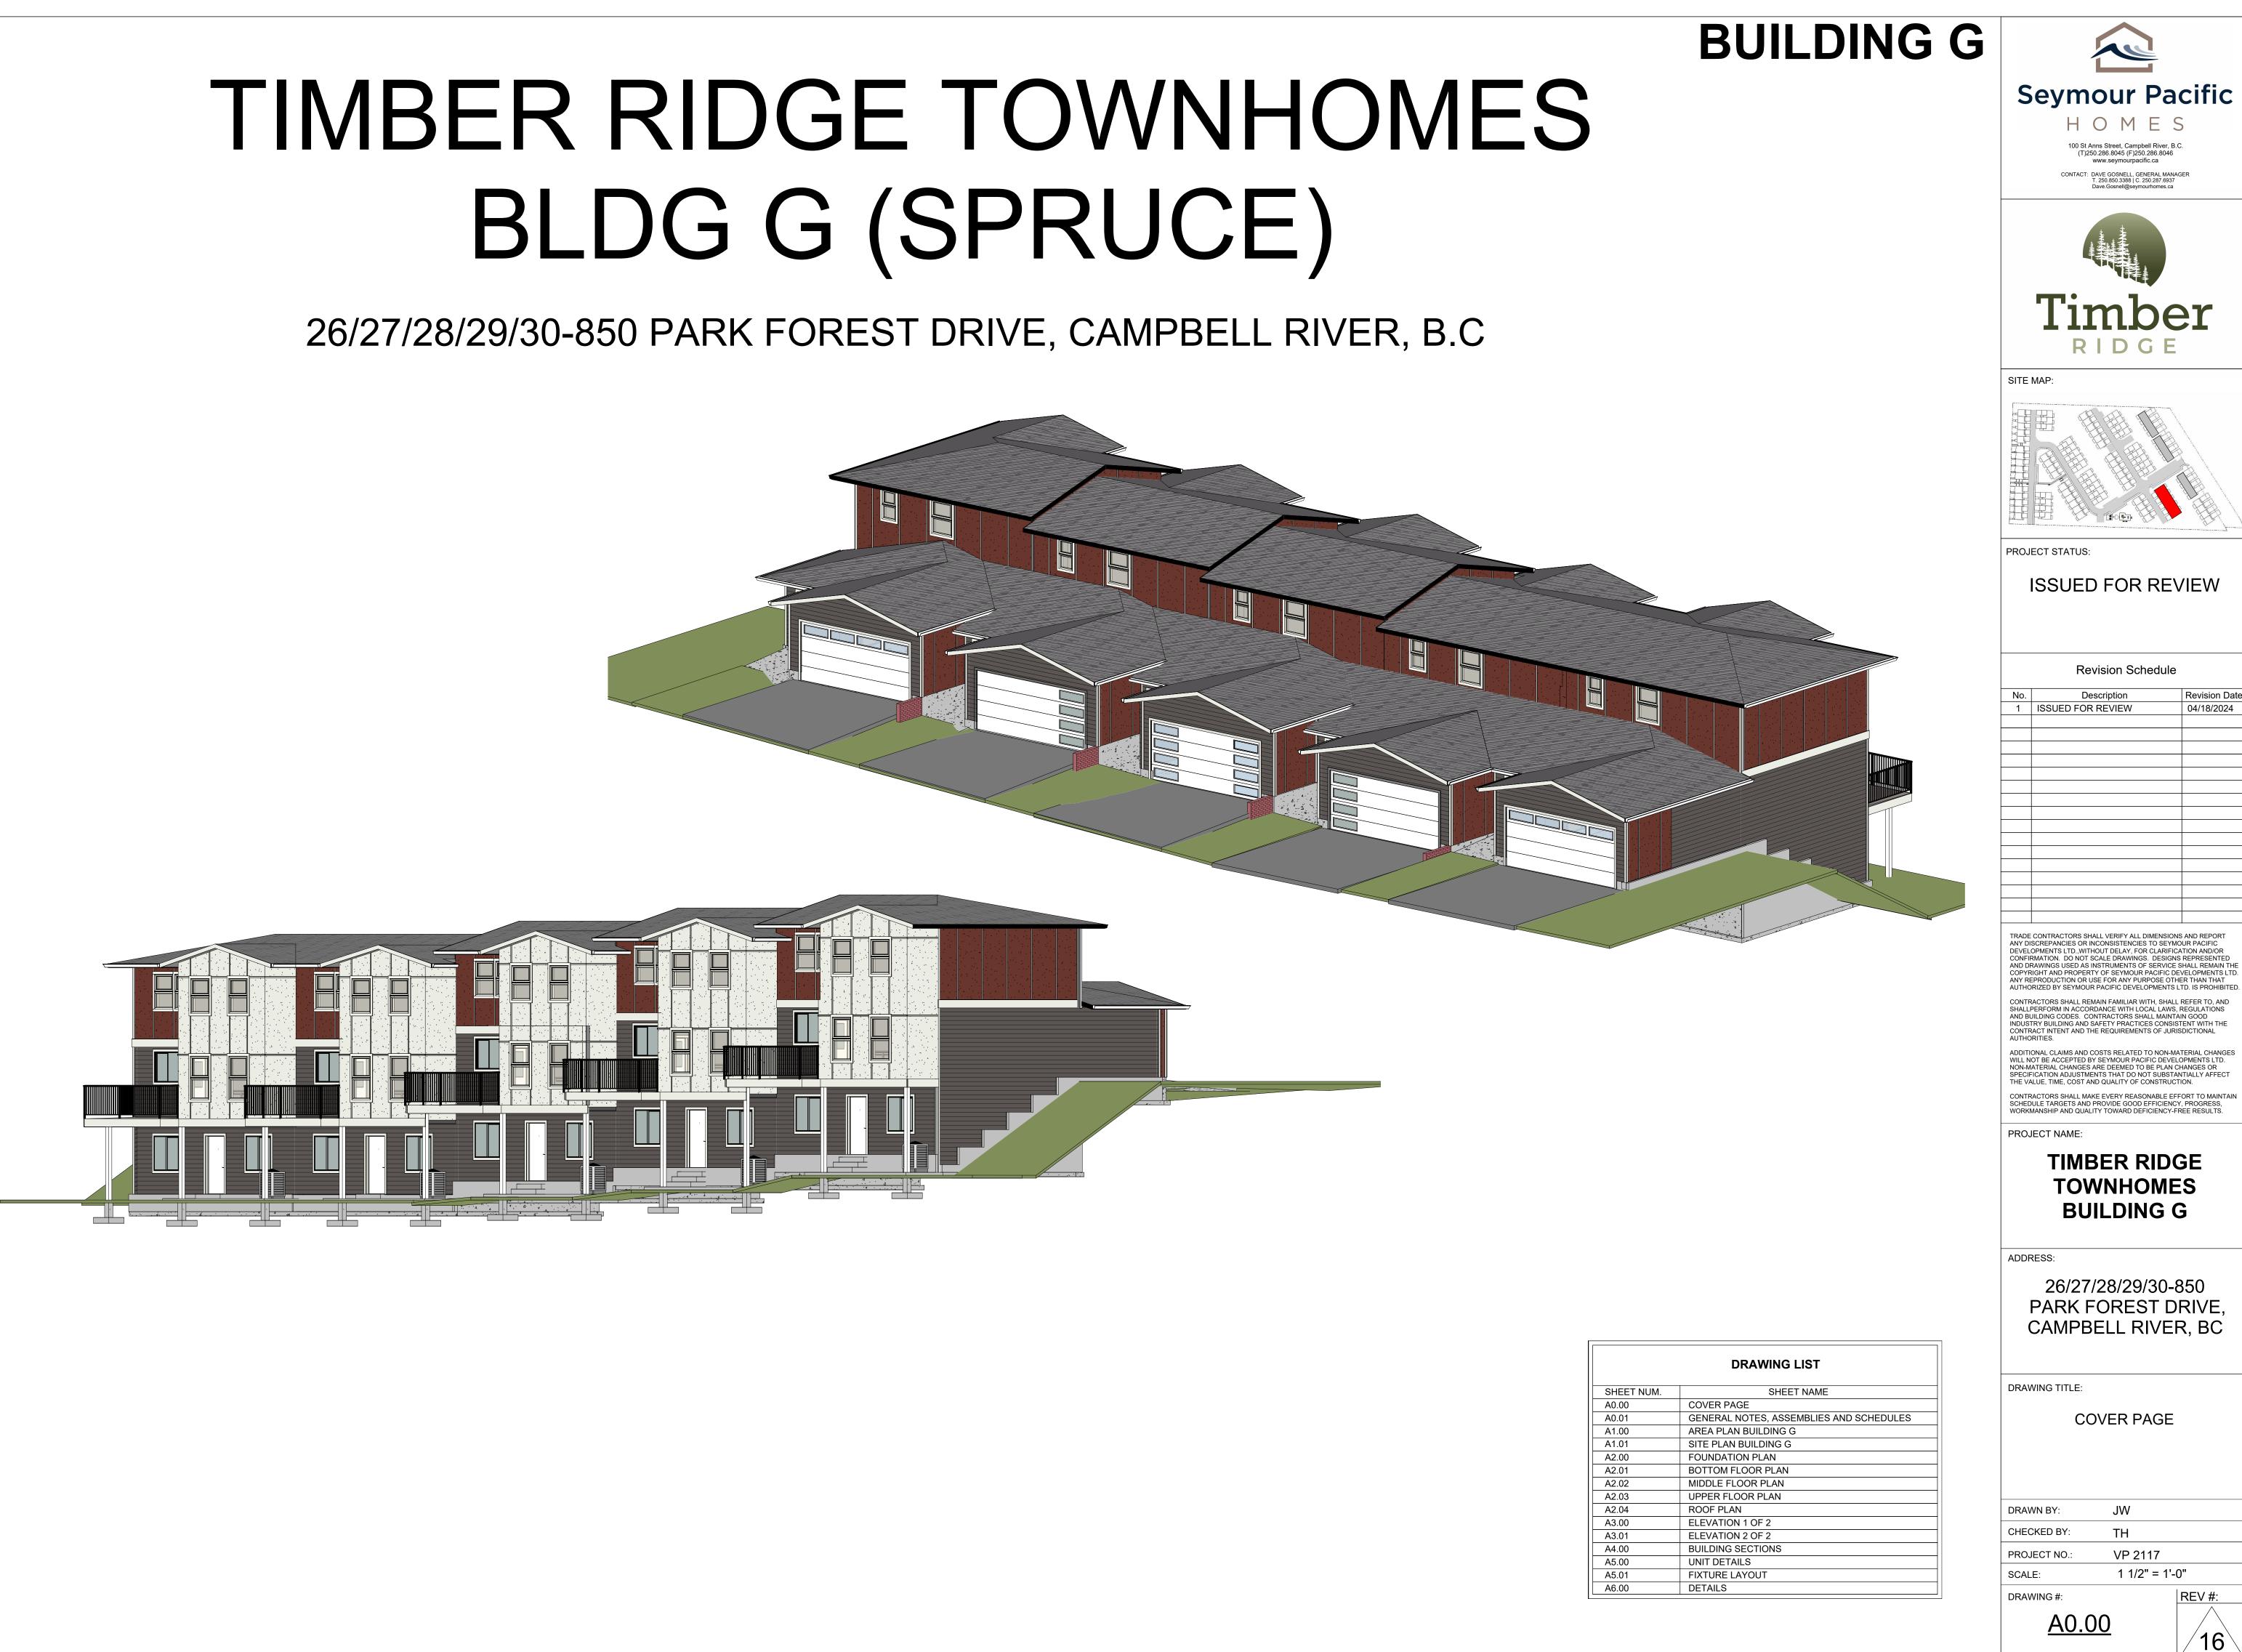

## BLDG G (SPRUCE)

1 BOTTOM FLOOR PLAN 3/16" = 1'-0"

Revision Date

16

04/18/2024

\_\_\_\_

\_ \_ \_ \_ \_ \_

\_\_\_\_\_