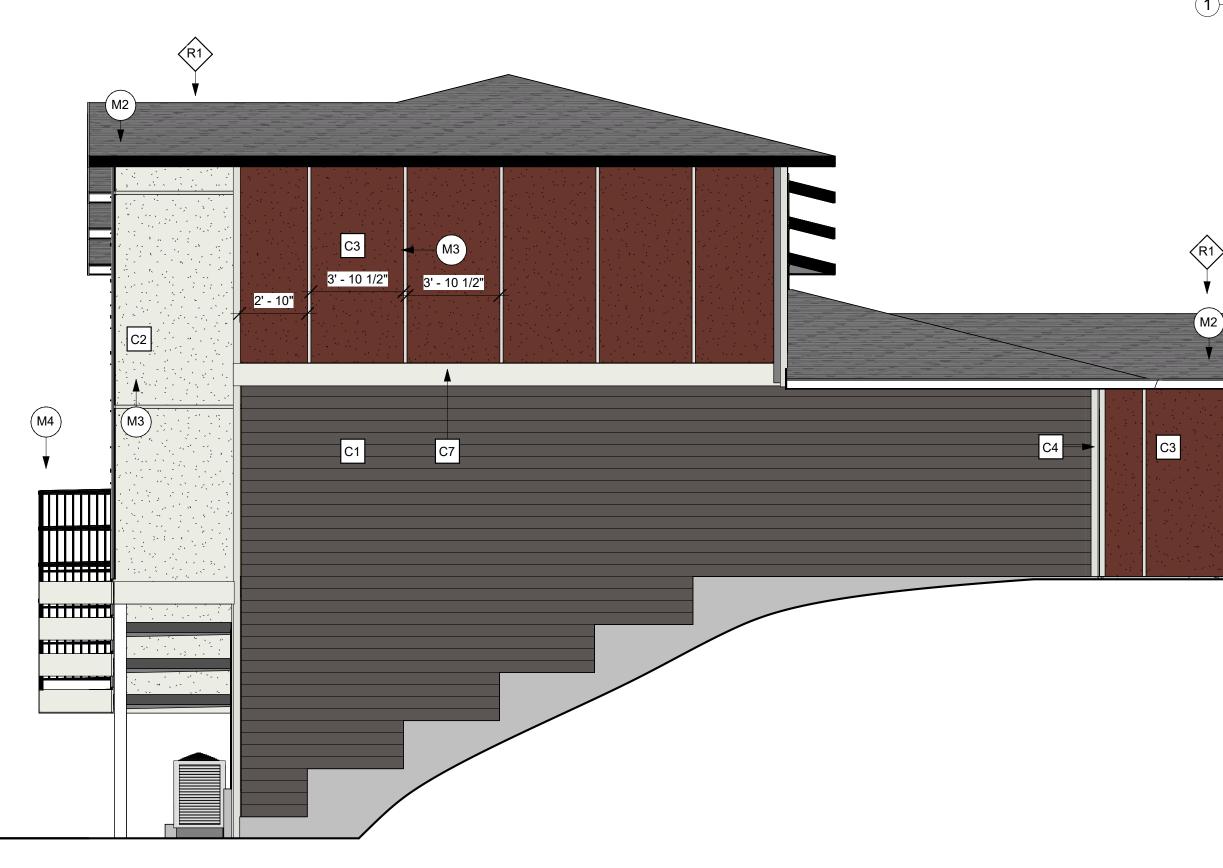

1 MIDDLE FLOOR 3/16" = 1'-0"

1 ROOF PLAN 3/16" = 1'-0"

2 <u>NORTH ELEVATION</u> 1/4" = 1'-0"

| EXTERIOR CLADDING PRODUCT |                   |                  |               |
|---------------------------|-------------------|------------------|---------------|
| C#                        | DESCRIPTION       | COLOR            | LOCATION      |
| C1                        | PLANK - CEDARMIL  | RICH ESPRESSO    | LEVEL 1-2     |
| C2                        | PANEL - SMOOTH    | ARCTIC WHITE     | BUMP OUTS     |
| C3                        | PANEL - SMOOTH    | COUNTRY LANE RED | UPPER STOREY  |
| C4                        | 4" CEMENT BOARD   | ARCTIC WHITE     | TRIM          |
| C5                        | 6" CEMENT BOARD   | ARCTIC WHITE     | TRIM          |
| C6                        | 12" CEMENT BOARD  | ARCTIC WHITE     | TRIM          |
| C7                        | 6" CEMENT BOARD   | ARCTIC WHITE     | FASCIA        |
| C8                        | SOLID SAWN TIMBER | CLEAR COAT       | SUPPORT POSTS |

1 EAST ELEVATION 3/16" = 1'-0"

|                 |    | EXTERIOR ROOFING PRODUCT            |             |  |
|-----------------|----|-------------------------------------|-------------|--|
| LOCATION        | R# | DESCRIPTION                         | COLOR       |  |
| VARIOUS         | R1 | ROOFING SHINGLES - 30 YEAR LAMINATE | SLATE BLACK |  |
| VARIOUS         | R2 | ATTIC STATIC VENT                   | BLACK       |  |
| PANEL LOCATIONS |    |                                     |             |  |

VARIOUS

DECKS

2 SOUTH ELEVATION 1/4" = 1'-0"

| [                         |                   |                  |               |
|---------------------------|-------------------|------------------|---------------|
| EXTERIOR CLADDING PRODUCT |                   |                  |               |
| C#                        | DESCRIPTION       | COLOR            | LOCATION      |
| C1                        | PLANK - CEDARMIL  | RICH ESPRESSO    | LEVEL 1-2     |
| C2                        | PANEL - SMOOTH    | ARCTIC WHITE     | BUMP OUTS     |
| C3                        | PANEL - SMOOTH    | COUNTRY LANE RED | UPPER STOREY  |
| C4                        | 4" CEMENT BOARD   | ARCTIC WHITE     | TRIM          |
| C5                        | 6" CEMENT BOARD   | ARCTIC WHITE     | TRIM          |
| C6                        | 12" CEMENT BOARD  | ARCTIC WHITE     | TRIM          |
| C7                        | 6" CEMENT BOARD   | ARCTIC WHITE     | FASCIA        |
| C8                        | SOLID SAWN TIMBER | CLEAR COAT       | SUPPORT POSTS |
| L                         |                   |                  |               |

1 WEST ELEVATION 3/16" = 1'-0"

C4

\_