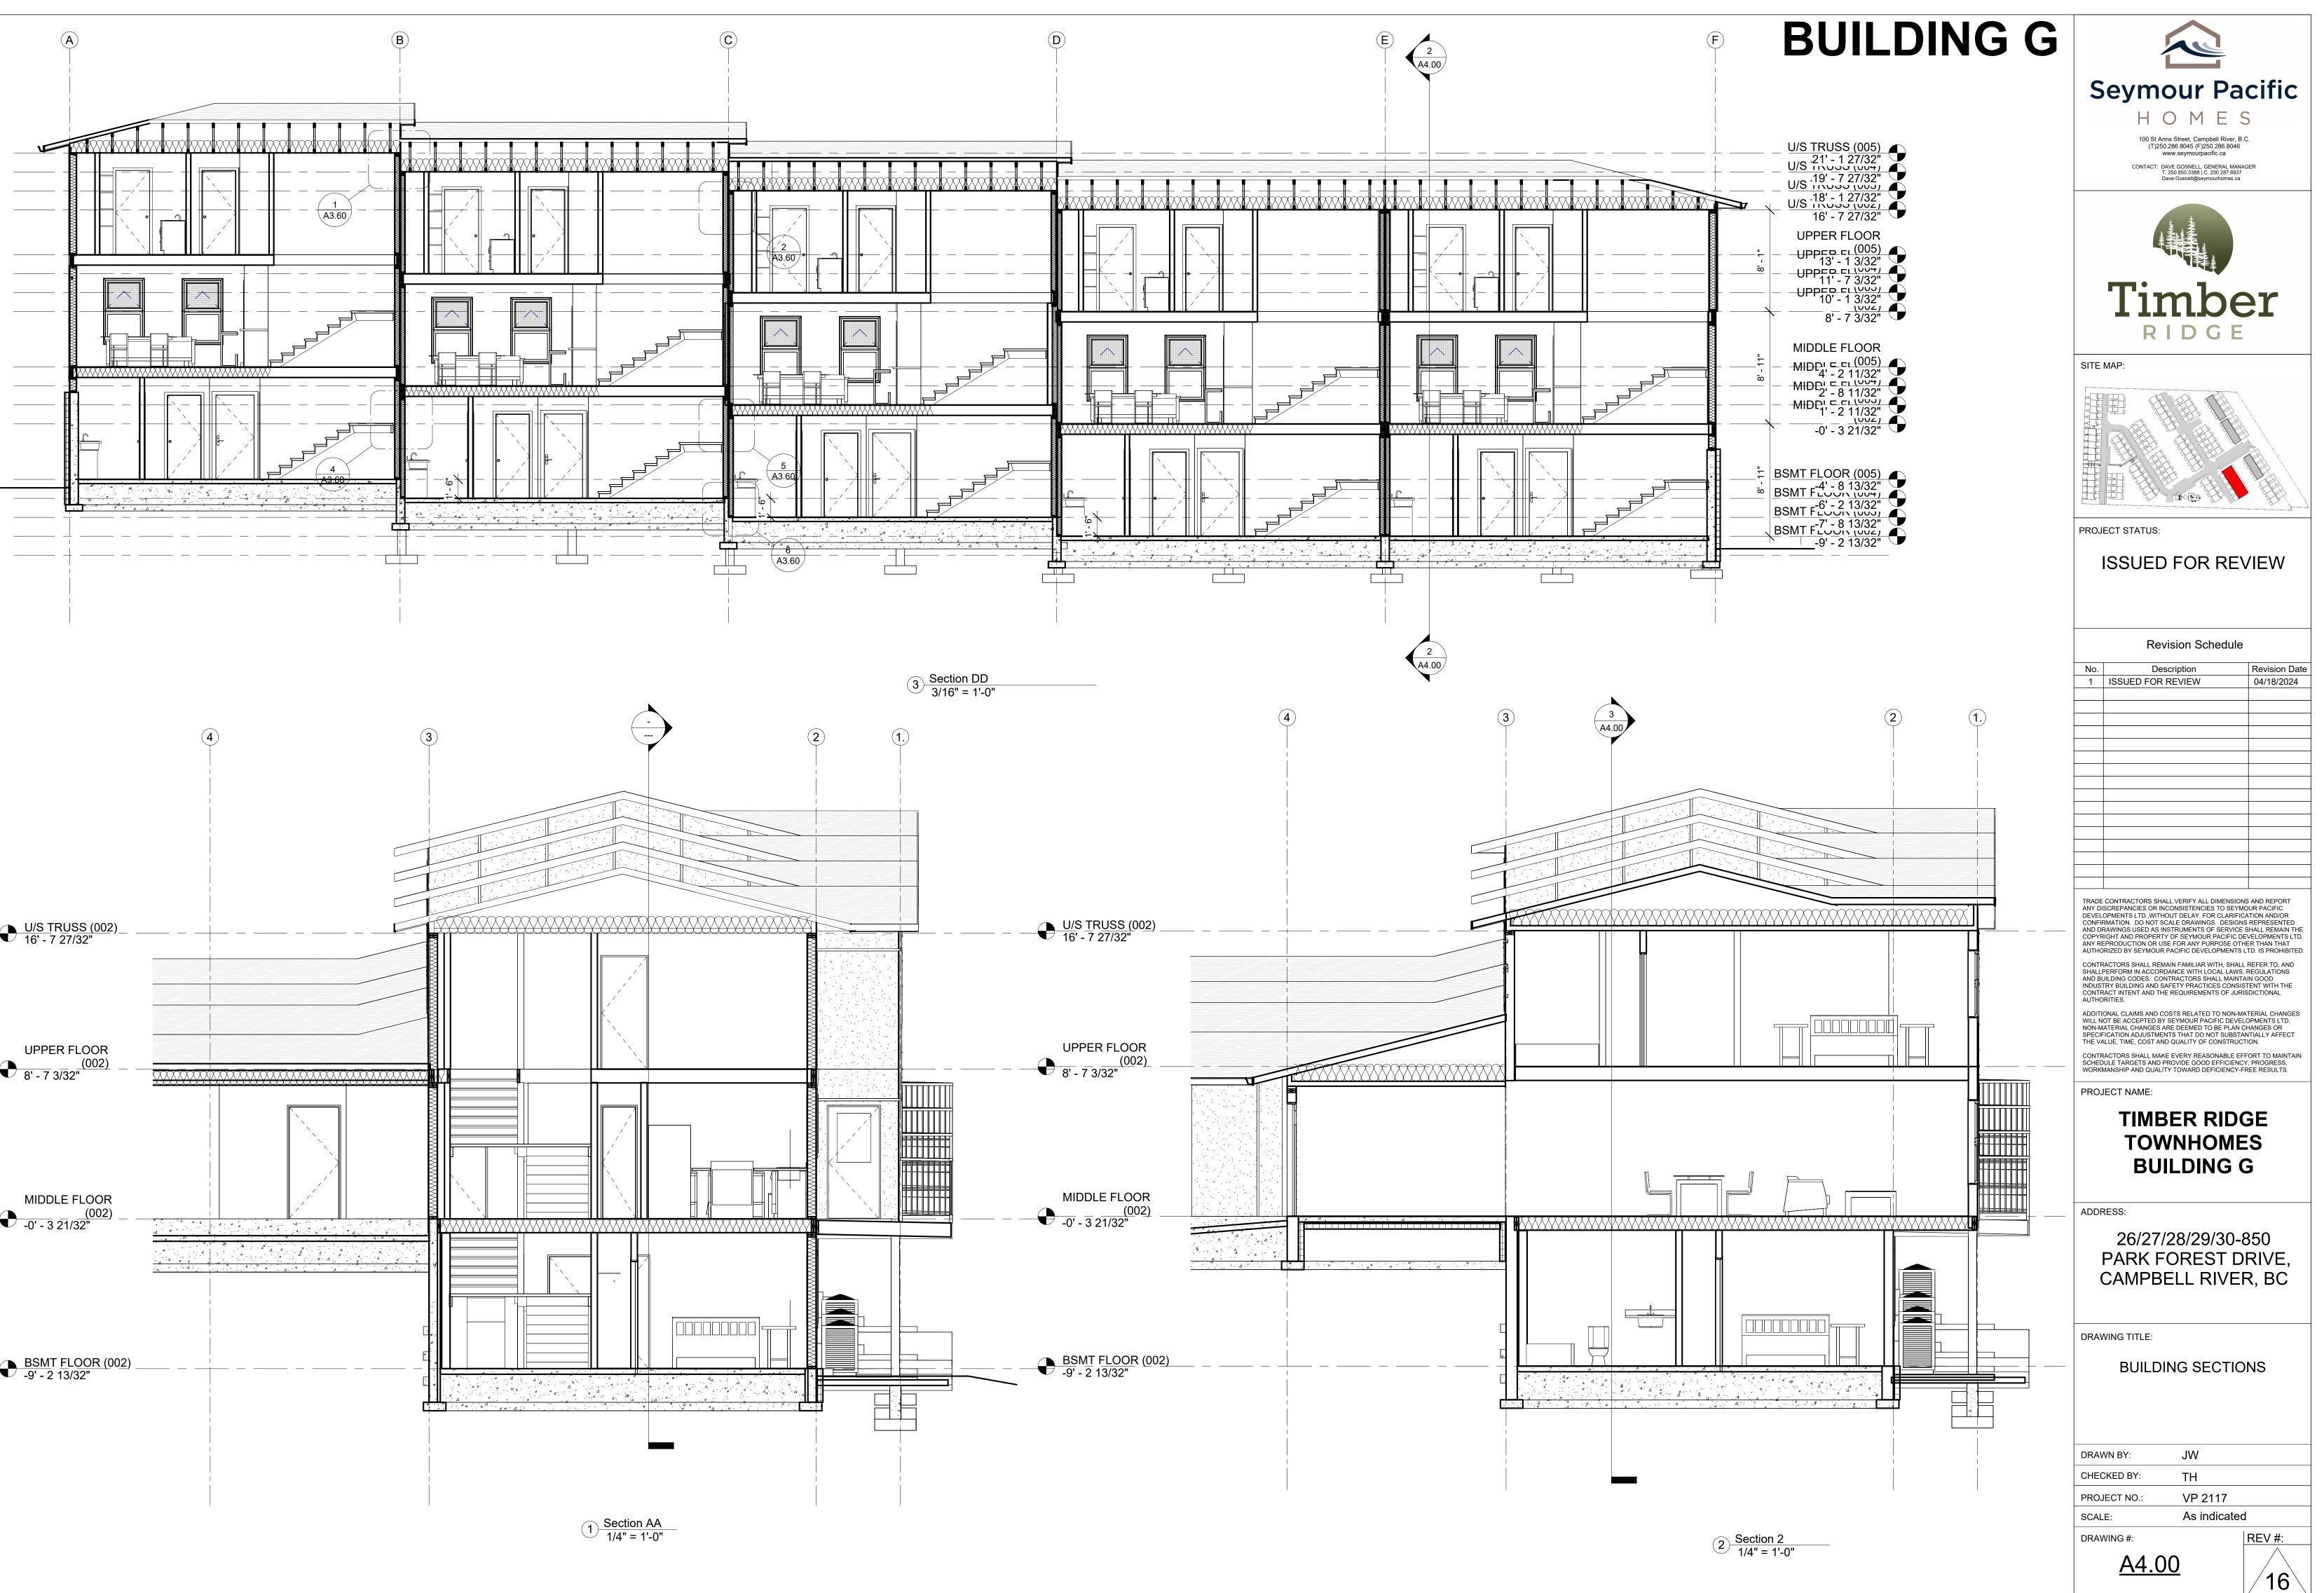

| M2                     | ALUMINUM GUTTERS 5" K STYLE | BLACK | VARIOUS         |
| M3)                    | "E-Z" TRIM                  | BLACK | PANEL LOCATIONS |
| M4                     | ALUMINUM RAILING            | BLACK | DECKS           |
| M5                     | CLASSIC SOFFIT              | WHITE | VARIOUS         |

| EXTERIOR ROOFING PRODUCT |                                     |             |  |
|--------------------------|-------------------------------------|-------------|--|
| R#                       | DESCRIPTION                         | COLOR       |  |
| R1                       | ROOFING SHINGLES - 30 YEAR LAMINATE | SLATE BLACK |  |
| R2                       | ATTIC STATIC VENT                   | BLACK       |  |



1 WEST ELEVATION 3/16" = 1'-0"

C4

\_