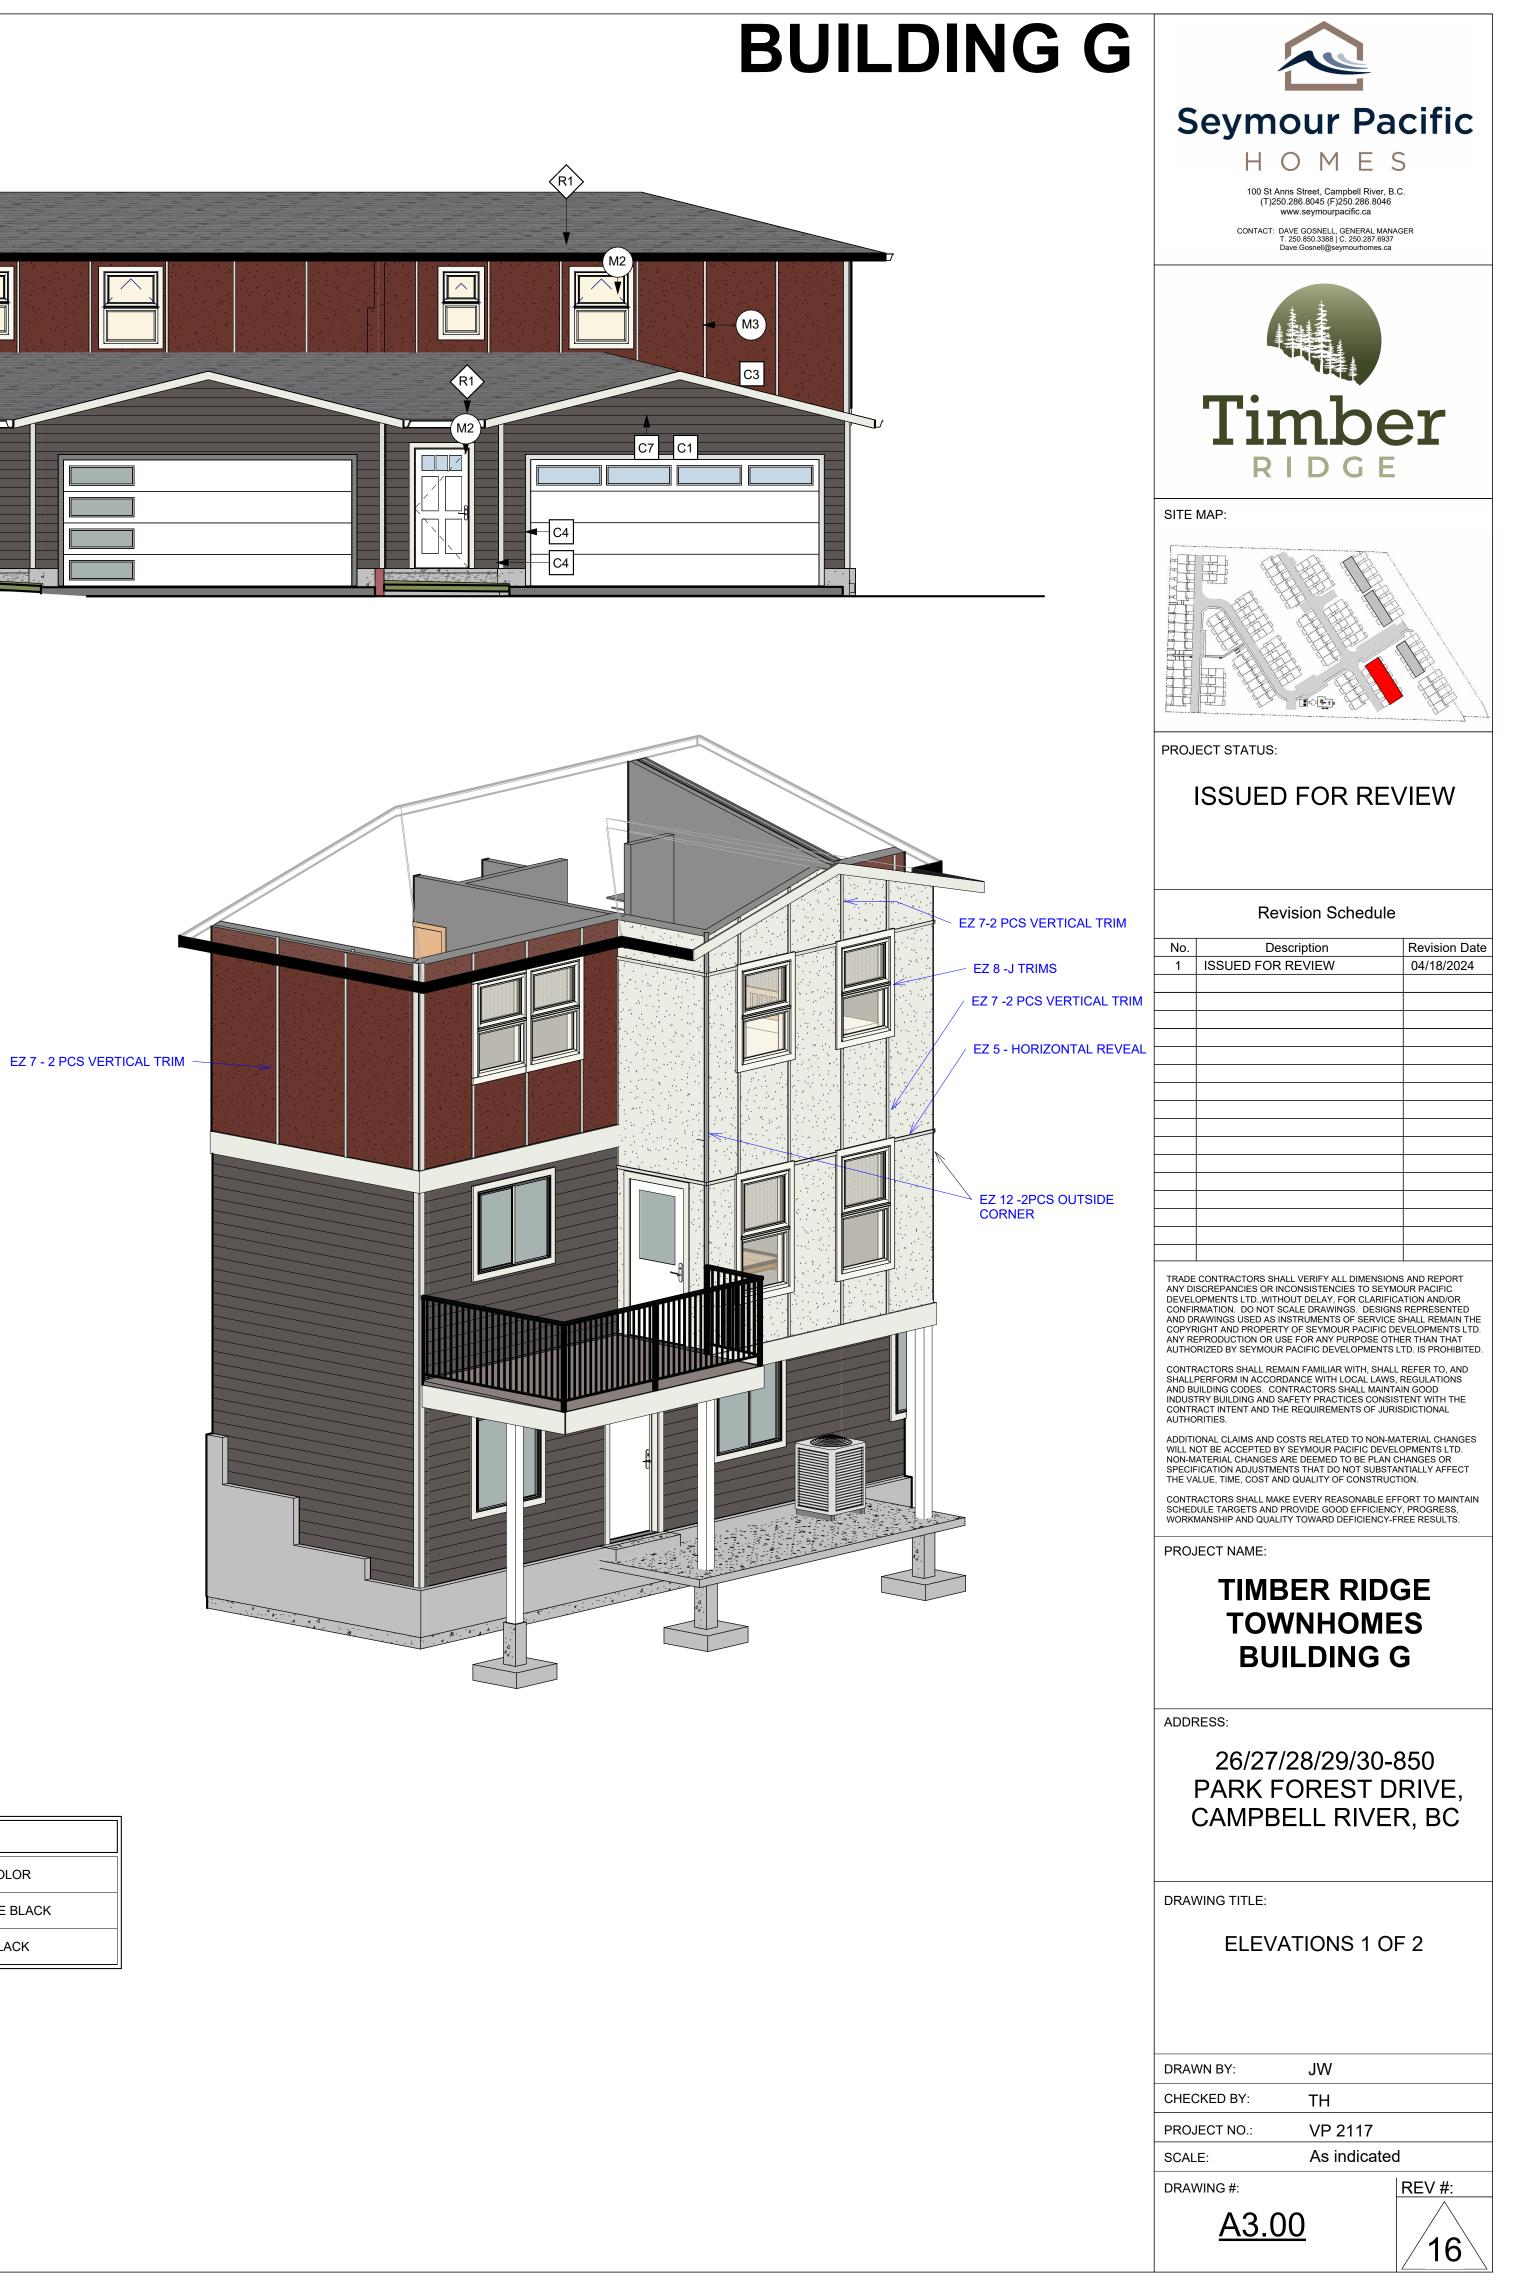

1 MIDDLE FLOOR 3/16" = 1'-0"

1 ROOF PLAN 3/16" = 1'-0"

2 <u>NORTH ELEVATION</u> 1/4" = 1'-0"

| EXTERIOR CLADDING PRODUCT |                   |                  |               |
|---------------------------|-------------------|------------------|---------------|
| C#                        | DESCRIPTION       | COLOR            | LOCATION      |
| C1                        | PLANK - CEDARMIL  | RICH ESPRESSO    | LEVEL 1-2     |
| C2                        | PANEL - SMOOTH    | ARCTIC WHITE     | BUMP OUTS     |
| C3                        | PANEL - SMOOTH    | COUNTRY LANE RED | UPPER STOREY  |
| C4                        | 4" CEMENT BOARD   | ARCTIC WHITE     | TRIM          |
| C5                        | 6" CEMENT BOARD   | ARCTIC WHITE     | TRIM          |
| C6                        | 12" CEMENT BOARD  | ARCTIC WHITE     | TRIM          |
| C7                        | 6" CEMENT BOARD   | ARCTIC WHITE     | FASCIA        |
| C8                        | SOLID SAWN TIMBER | CLEAR COAT       | SUPPORT POSTS |

|      | EXTERIOR METAL PRODUCT      |       |      |
|------|-----------------------------|-------|------|
| (M#) | DESCRIPTION                 | COLOR | L    |
| (M1) | ALUMINUM DOWNSPOUTS         | BLACK | ,    |
| (M2) | ALUMINUM GUTTERS 5" K STYLE | BLACK | ,    |
| (M3) | "E-Z" TRIM                  | BLACK | PANE |
| (M4) | ALUMINUM RAILING            | BLACK |      |
| (M5) | CLASSIC SOFFIT              | WHITE | ,    |
|      |                             |       |      |

1 EAST ELEVATION 3/16" = 1'-0"

|                 |    | EXTERIOR ROOFING PRODUCT            |             |  |
|-----------------|----|-------------------------------------|-------------|--|
| LOCATION        | R# | DESCRIPTION                         | COLOR       |  |
| VARIOUS         | R1 | ROOFING SHINGLES - 30 YEAR LAMINATE | SLATE BLACK |  |
| VARIOUS         | R2 | ATTIC STATIC VENT                   | BLACK       |  |
| PANEL LOCATIONS |    |                                     |             |  |