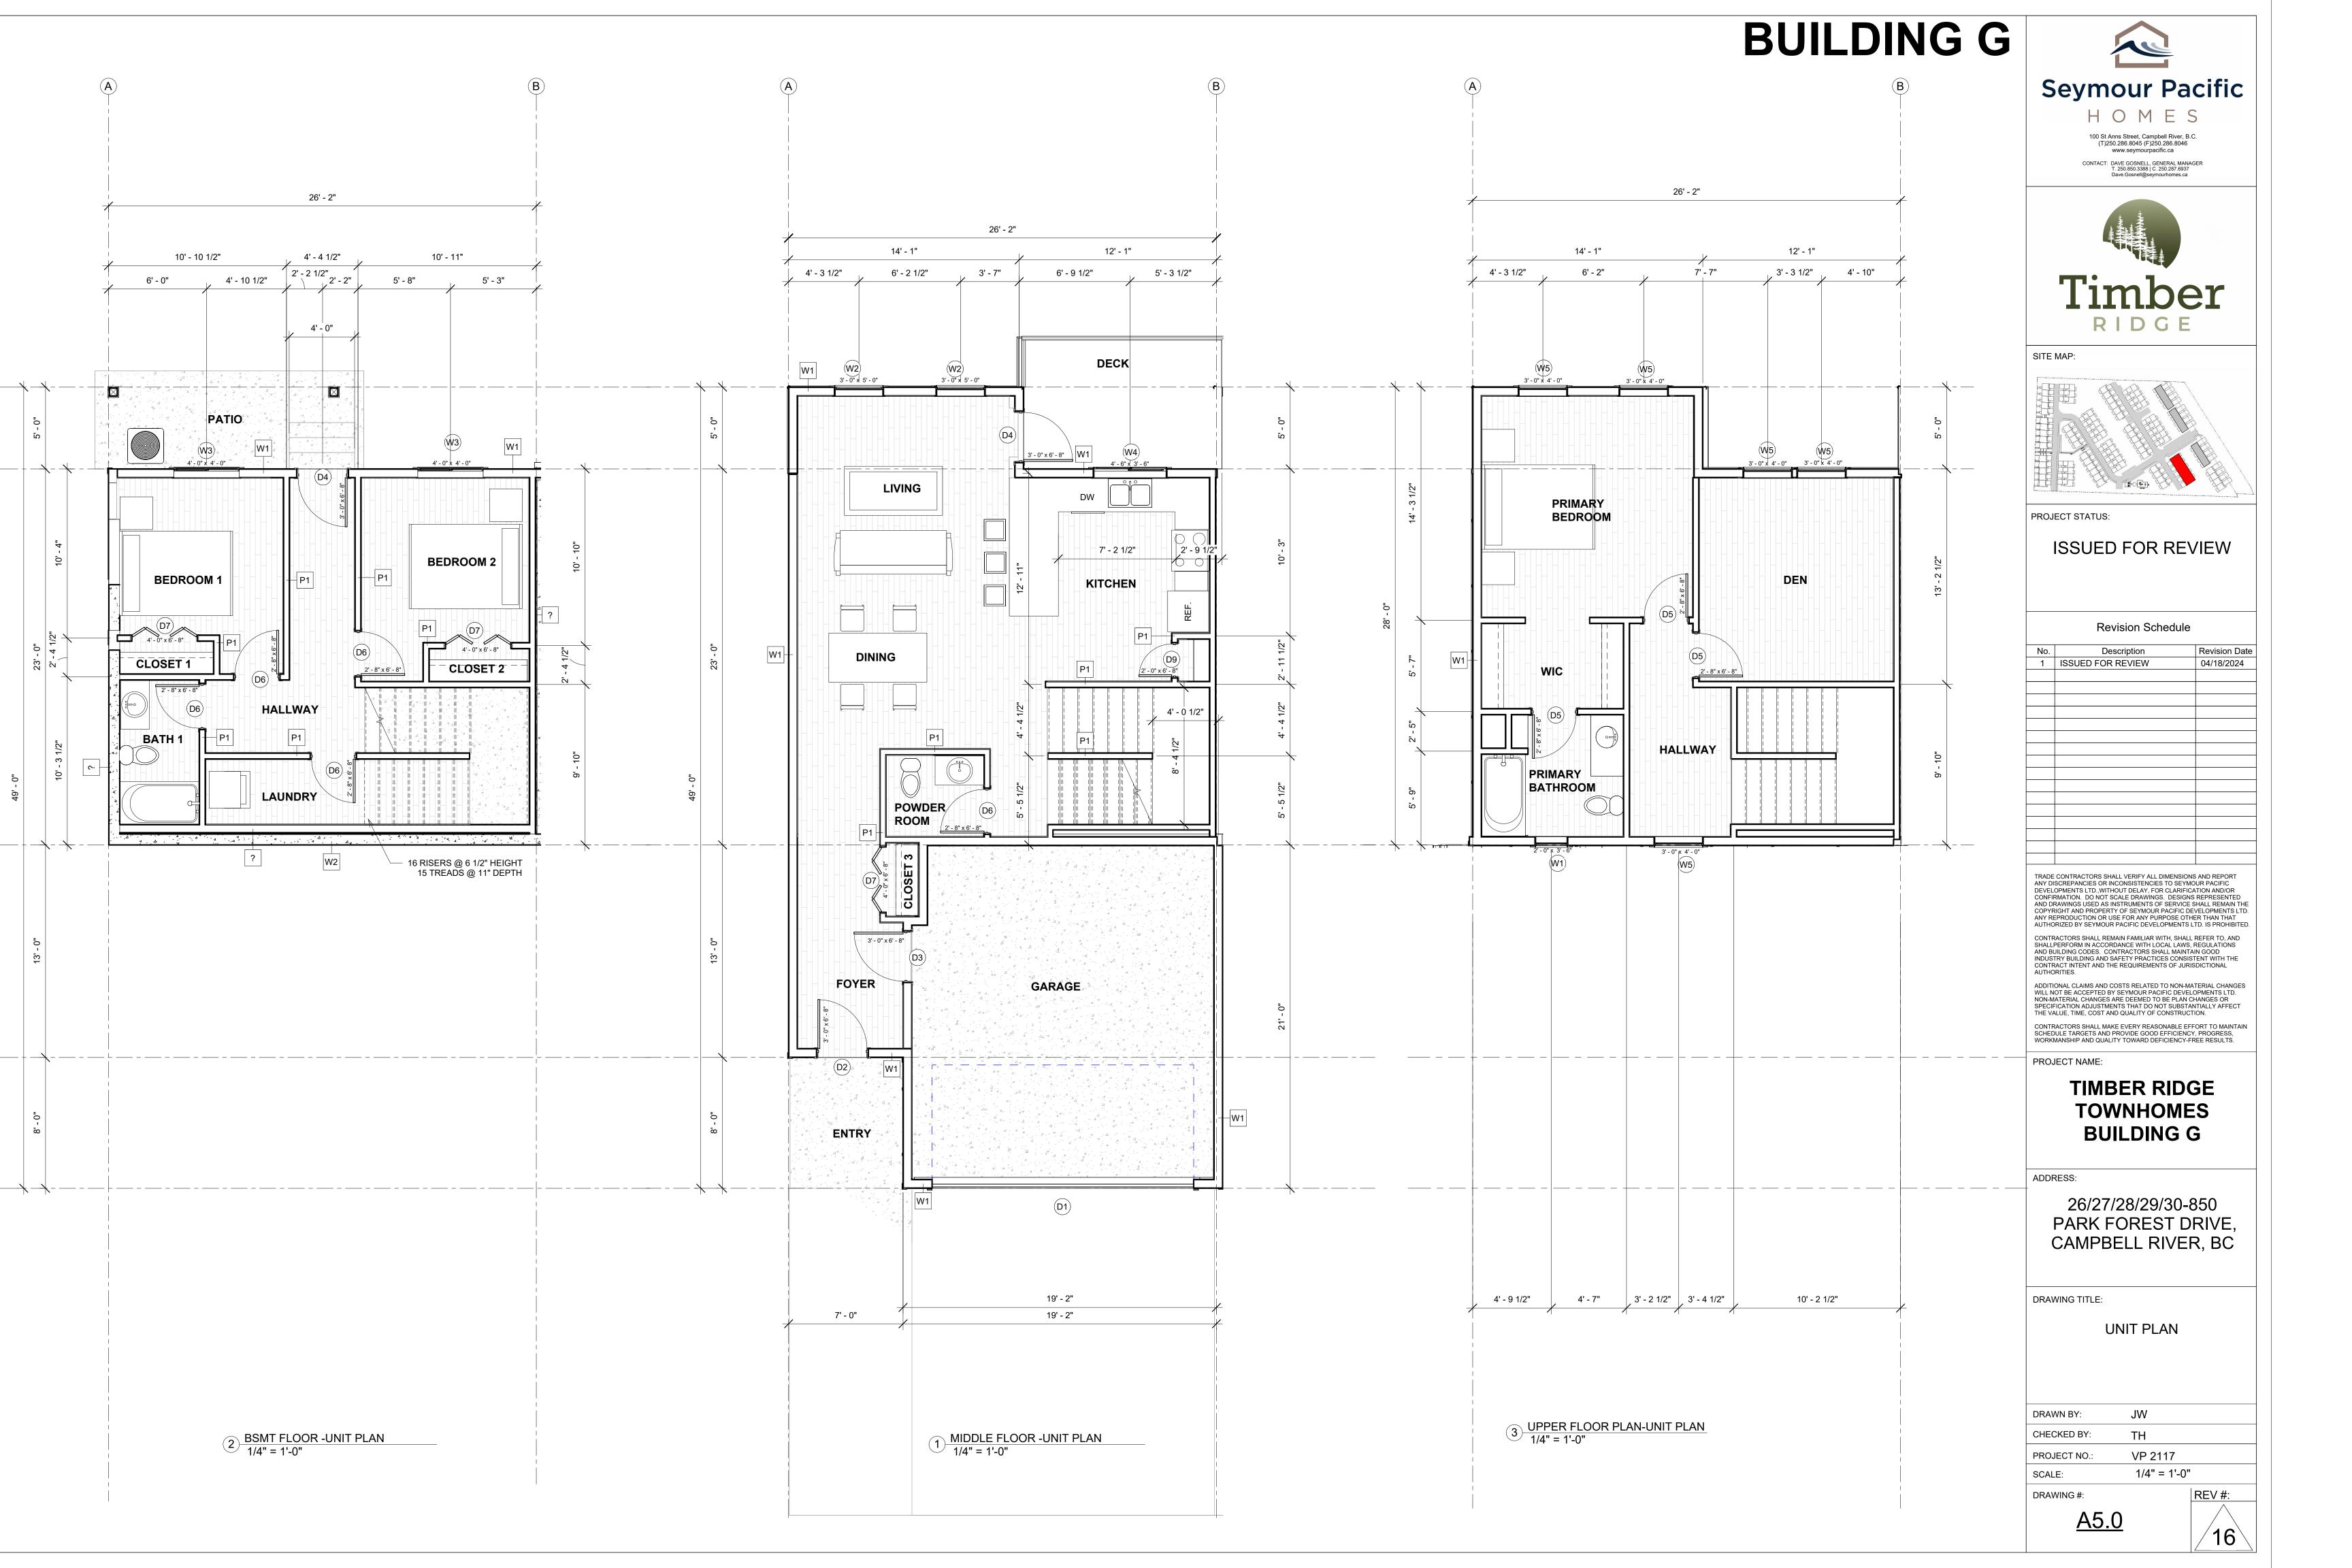

M2                     | ALUMINUM GUTTERS 5" K STYLE | BLACK | VARIOUS         |
| M3)                    | "E-Z" TRIM                  | BLACK | PANEL LOCATIONS |
| M4                     | ALUMINUM RAILING            | BLACK | DECKS           |
| M5                     | CLASSIC SOFFIT              | WHITE | VARIOUS         |

| EXTERIOR ROOFING PRODUCT |                                     |             |  |
|--------------------------|-------------------------------------|-------------|--|
| R#                       | DESCRIPTION                         | COLOR       |  |
| R1                       | ROOFING SHINGLES - 30 YEAR LAMINATE | SLATE BLACK |  |
| R2                       | ATTIC STATIC VENT                   | BLACK       |  |



1 WEST ELEVATION 3/16" = 1'-0"

C4

\_