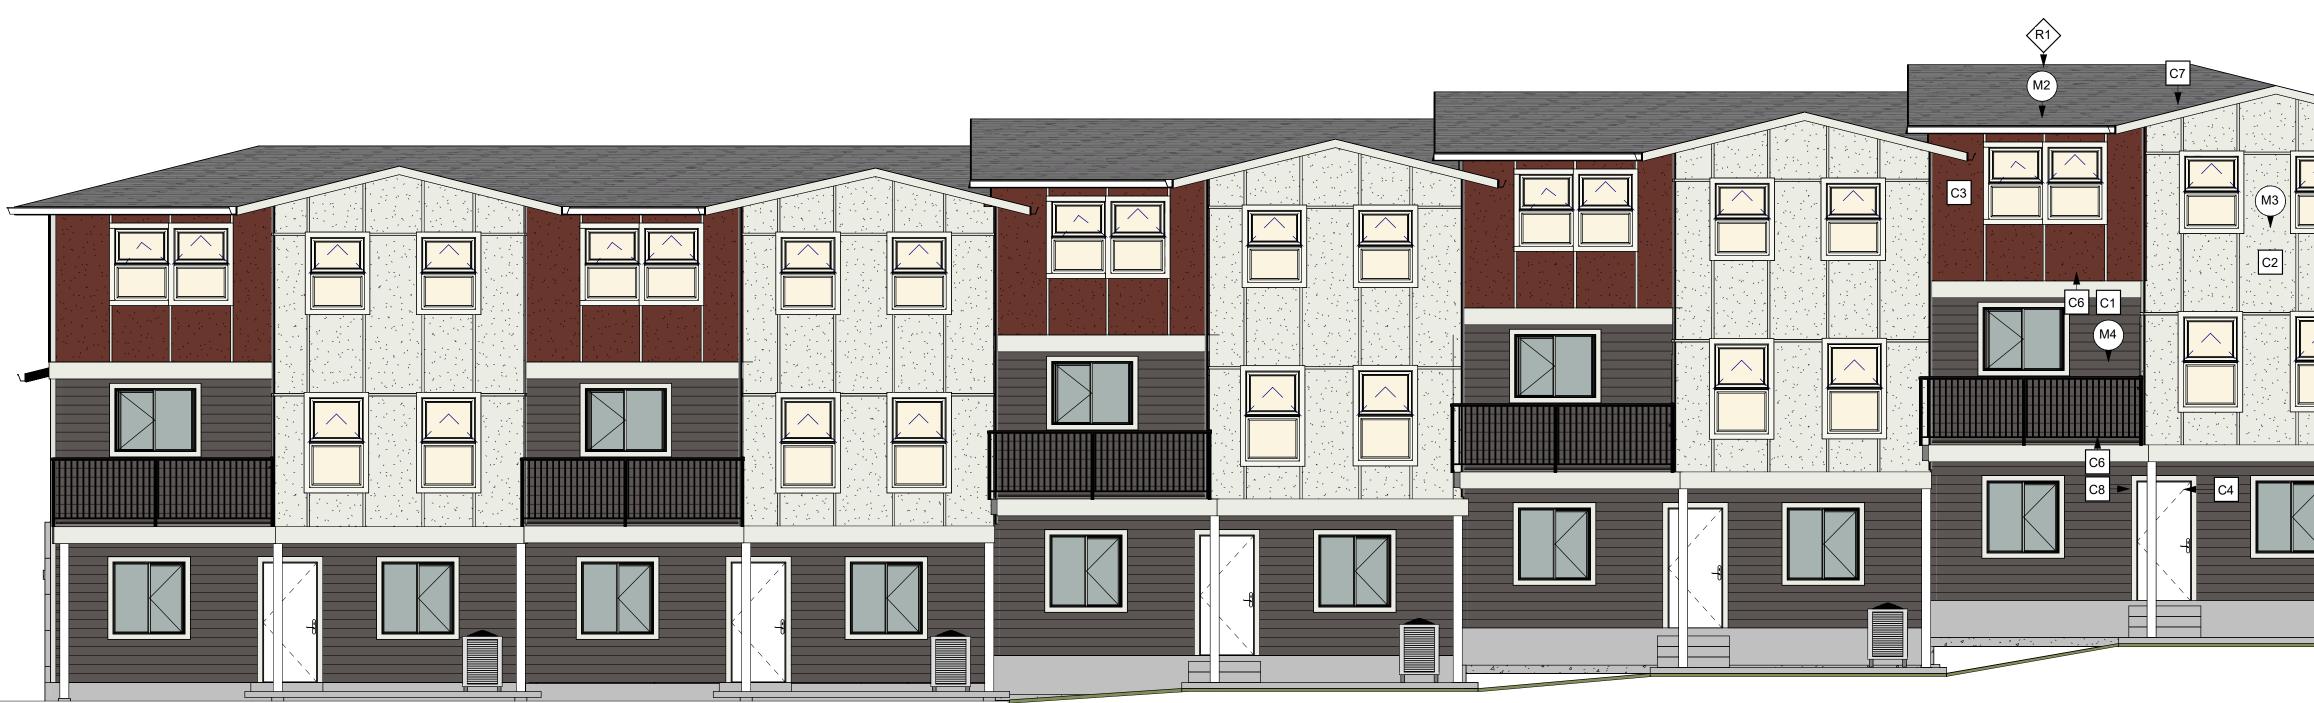

1 MIDDLE FLOOR 3/16" = 1'-0"

1 ROOF PLAN 3/16" = 1'-0"

2 <u>NORTH ELEVATION</u> 1/4" = 1'-0"

| EXTERIOR CLADDING PRODUCT |                   |                  |               |
|---------------------------|-------------------|------------------|---------------|
| C#                        | DESCRIPTION       | COLOR            | LOCATION      |
| C1                        | PLANK - CEDARMIL  | RICH ESPRESSO    | LEVEL 1-2     |
| C2                        | PANEL - SMOOTH    | ARCTIC WHITE     | BUMP OUTS     |
| C3                        | PANEL - SMOOTH    | COUNTRY LANE RED | UPPER STOREY  |
| C4                        | 4" CEMENT BOARD   | ARCTIC WHITE     | TRIM          |
| C5                        | 6" CEMENT BOARD   | ARCTIC WHITE     | TRIM          |
| C6                        | 12" CEMENT BOARD  | ARCTIC WHITE     | TRIM          |
| C7                        | 6" CEMENT BOARD   | ARCTIC WHITE     | FASCIA        |
| C8                        | SOLID SAWN TIMBER | CLEAR COAT       | SUPPORT POSTS |

1 EAST ELEVATION 3/16" = 1'-0"

|                 |    | EXTERIOR ROOFING PRODUCT            |             |  |
|-----------------|----|-------------------------------------|-------------|--|
| LOCATION        | R# | DESCRIPTION                         | COLOR       |  |
| VARIOUS         | R1 | ROOFING SHINGLES - 30 YEAR LAMINATE | SLATE BLACK |  |
| VARIOUS         | R2 | ATTIC STATIC VENT                   | BLACK       |  |
| PANEL LOCATIONS |    |                                     |             |  |

VARIOUS

DECKS

2 SOUTH ELEVATION 1/4" = 1'-0"

| [                         |                   |                  |               |
|---------------------------|-------------------|------------------|---------------|
| EXTERIOR CLADDING PRODUCT |                   |                  |               |
| C#                        | DESCRIPTION       | COLOR            | LOCATION      |
| C1                        | PLANK - CEDARMIL  | RICH ESPRESSO    | LEVEL 1-2     |
| C2                        | PANEL - SMOOTH    | ARCTIC WHITE     | BUMP OUTS     |
| C3                        | PANEL - SMOOTH    | COUNTRY LANE RED | UPPER STOREY  |
| C4                        | 4" CEMENT BOARD   | ARCTIC WHITE     | TRIM          |
| C5                        | 6" CEMENT BOARD   | ARCTIC WHITE     | TRIM          |
| C6                        | 12" CEMENT BOARD  | ARCTIC WHITE     | TRIM          |
| C7                        | 6" CEMENT BOARD   | ARCTIC WHITE     | FASCIA        |
| C8                        | SOLID SAWN TIMBER | CLEAR COAT       | SUPPORT POSTS |
| L                         |                   |                  |               |

1 WEST ELEVATION 3/16" = 1'-0"

C4

\_