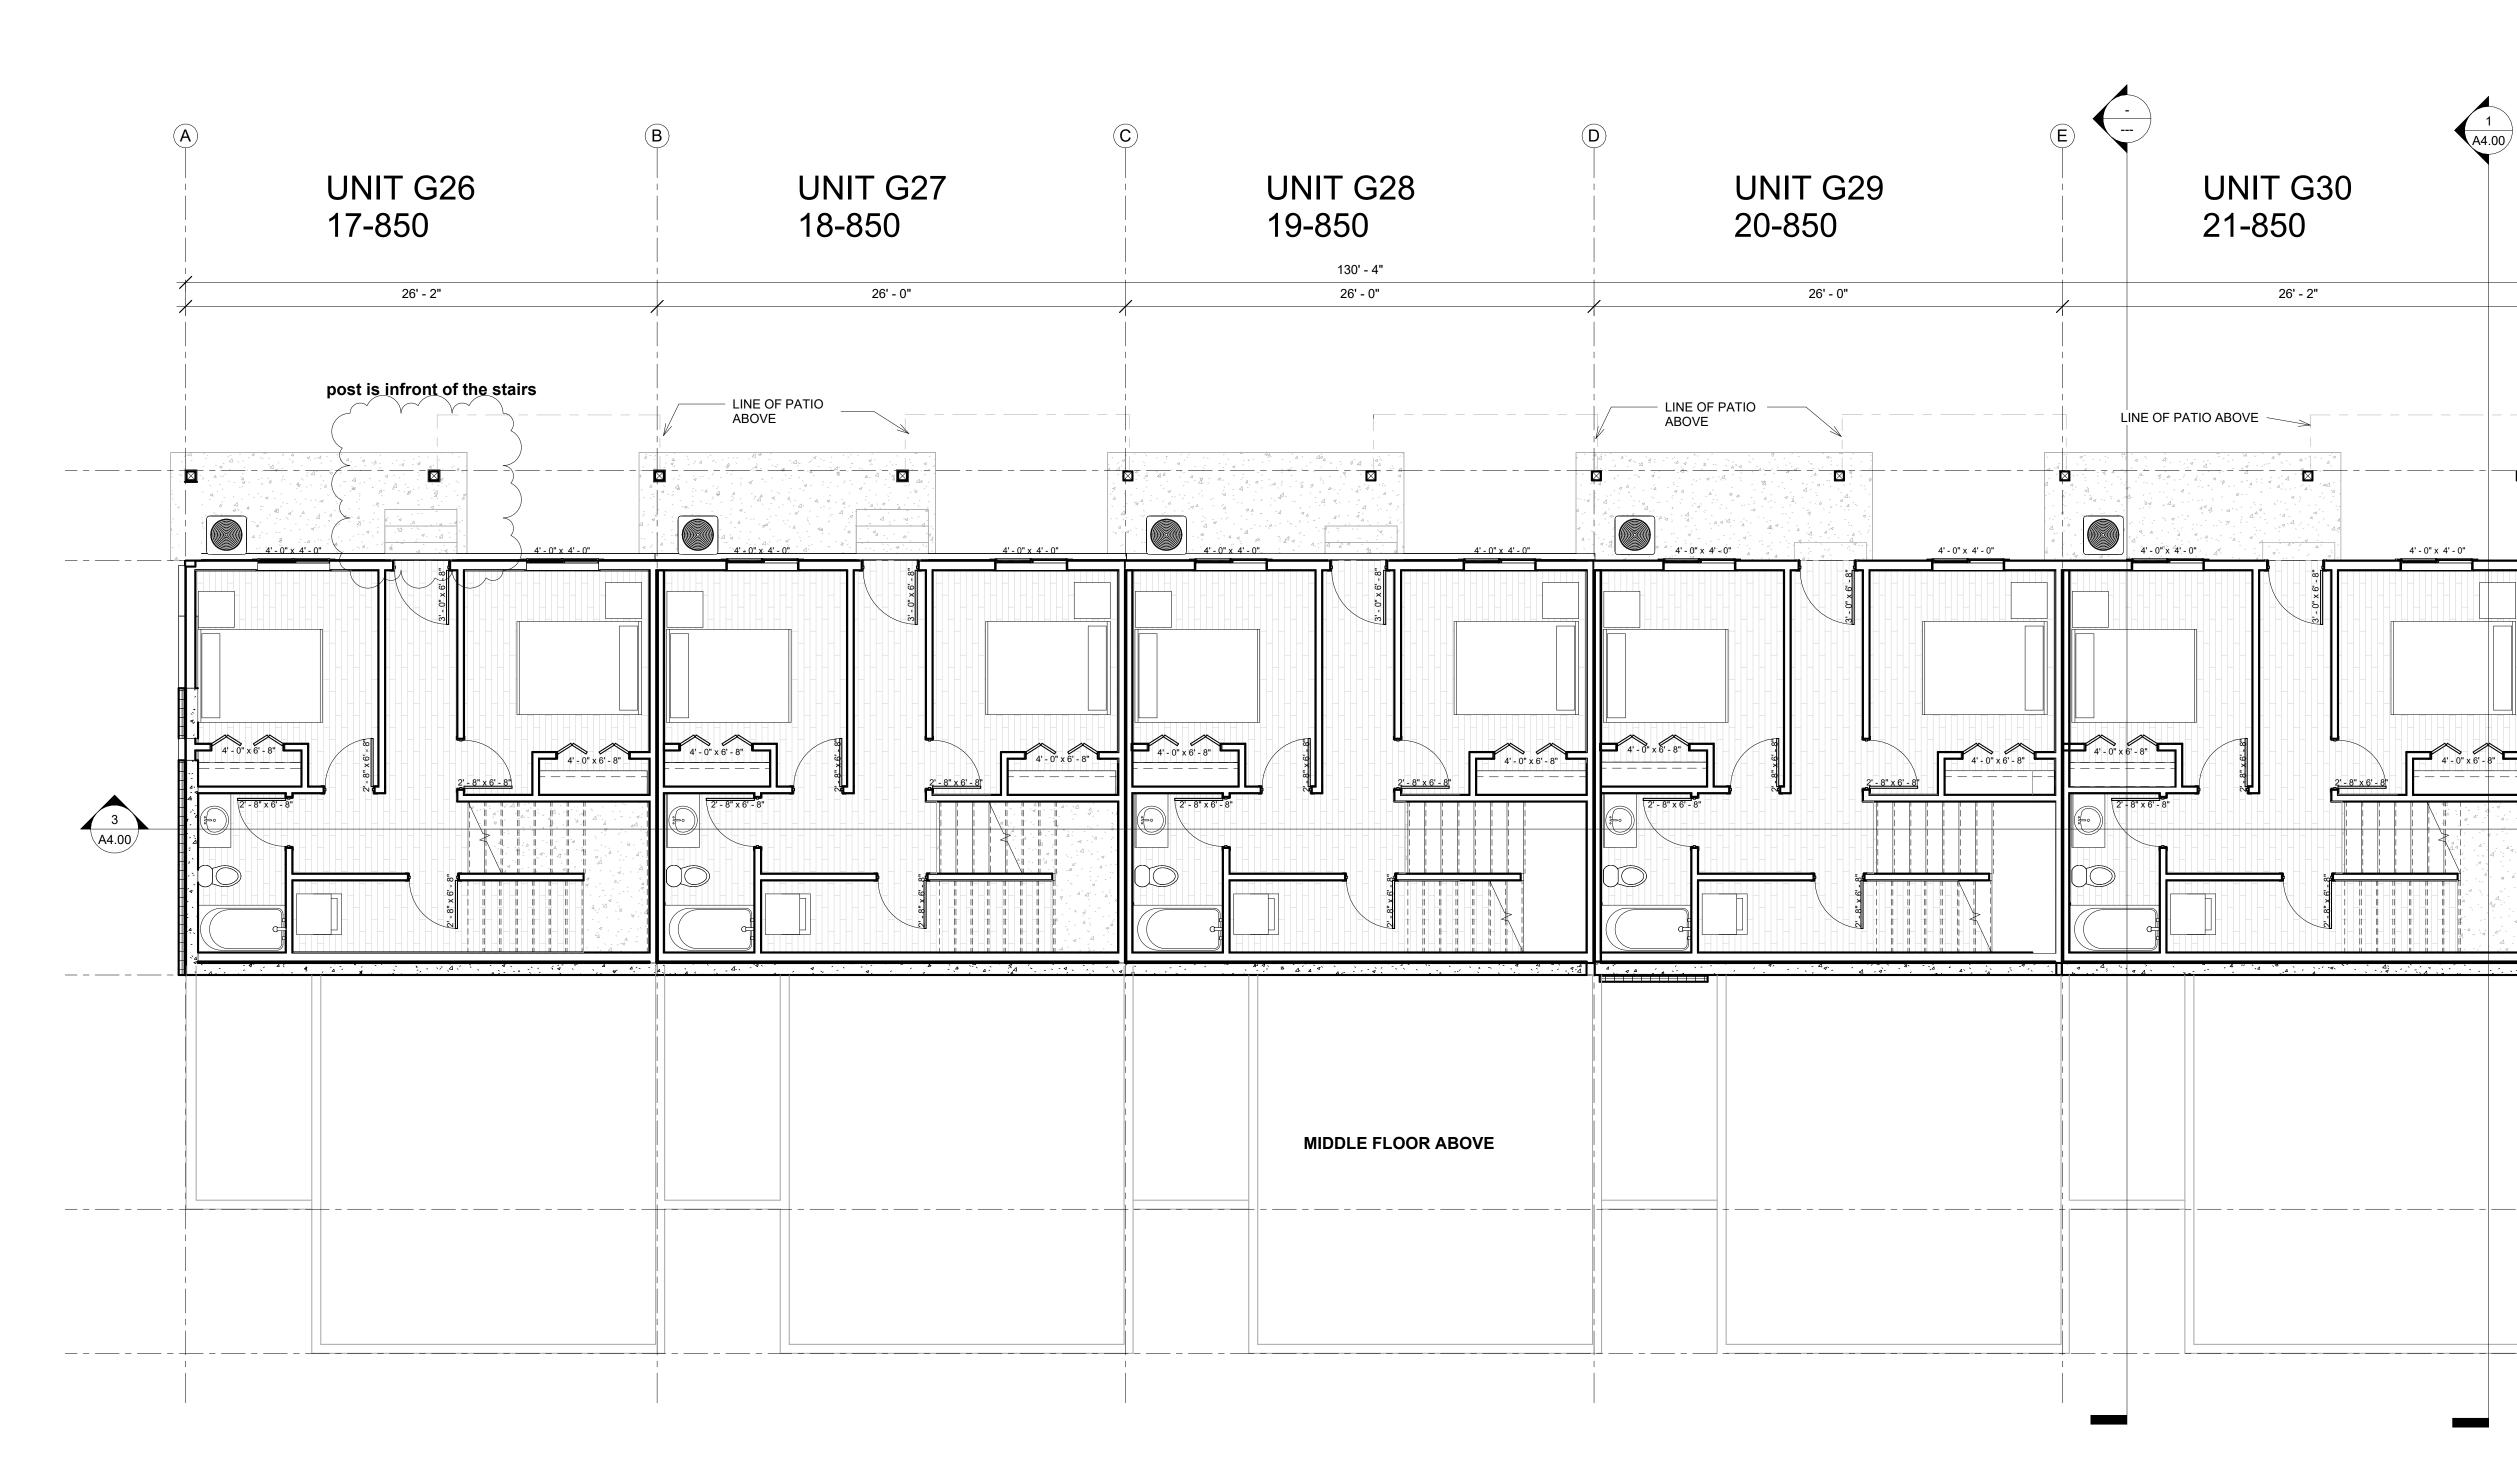

## BLDG G (SPRUCE)

1 BOTTOM FLOOR PLAN 3/16" = 1'-0"

Revision Date

16

04/18/2024

\_\_\_\_

\_ \_ \_ \_ \_ \_

\_\_\_\_\_