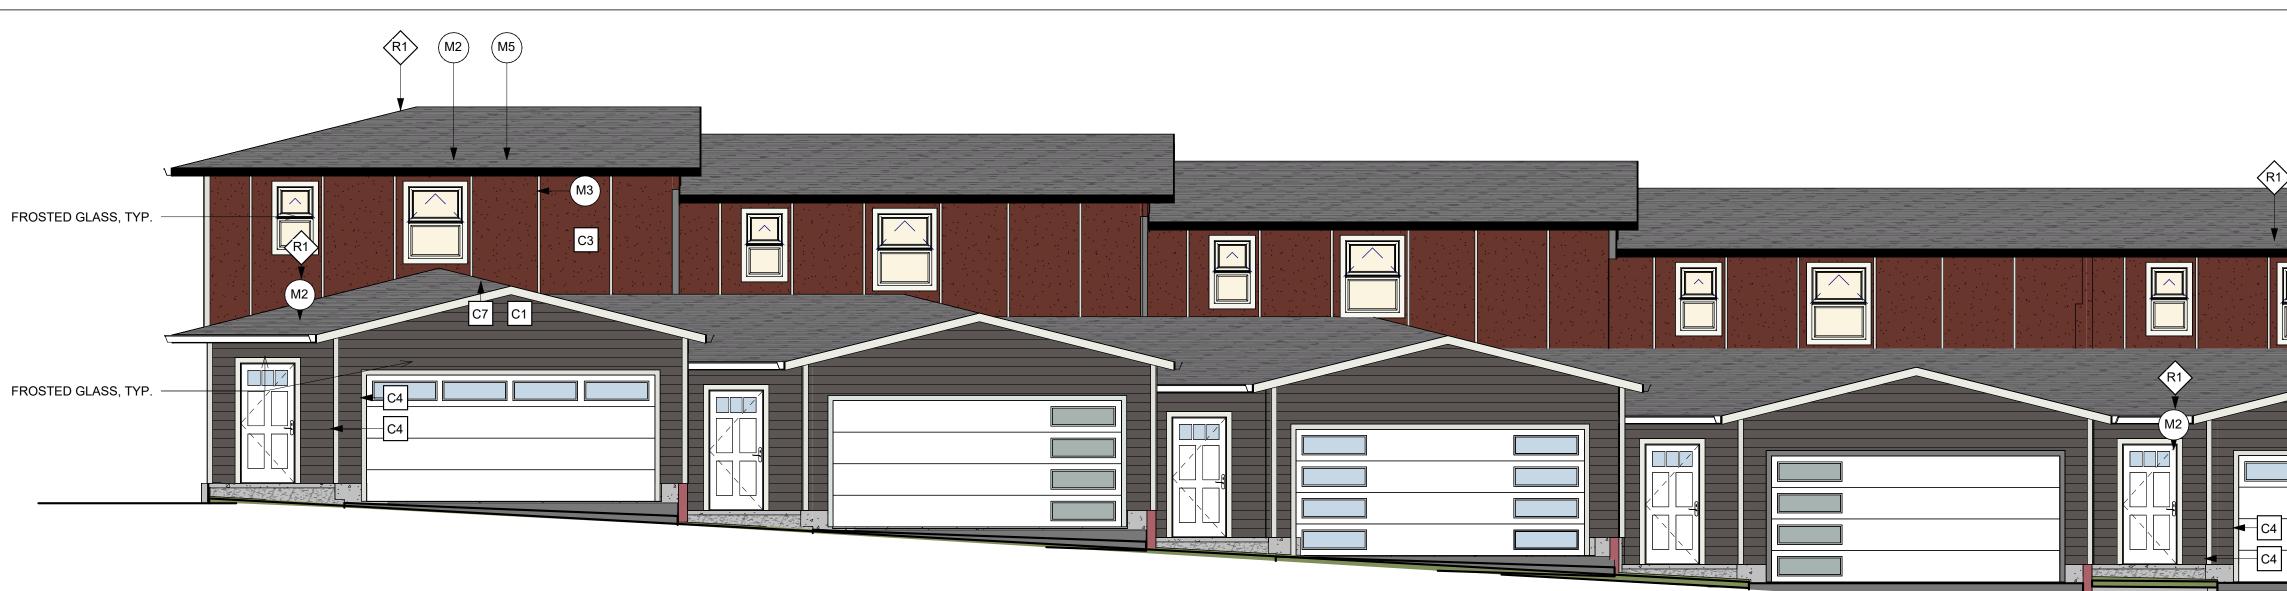

## BLDG G (SPRUCE)

1 BOTTOM FLOOR PLAN 3/16" = 1'-0"

Revision Date

16

04/18/2024

\_\_\_\_

\_ \_ \_ \_ \_ \_

\_\_\_\_\_

1 MIDDLE FLOOR 3/16" = 1'-0"

1 ROOF PLAN 3/16" = 1'-0"

2 <u>NORTH ELEVATION</u> 1/4" = 1'-0"

| EXTERIOR CLADDING PRODUCT |                   |                  |               |
|---------------------------|-------------------|------------------|---------------|
| C#                        | DESCRIPTION       | COLOR            | LOCATION      |
| C1                        | PLANK - CEDARMIL  | RICH ESPRESSO    | LEVEL 1-2     |
| C2                        | PANEL - SMOOTH    | ARCTIC WHITE     | BUMP OUTS     |
| C3                        | PANEL - SMOOTH    | COUNTRY LANE RED | UPPER STOREY  |
| C4                        | 4" CEMENT BOARD   | ARCTIC WHITE     | TRIM          |
| C5                        | 6" CEMENT BOARD   | ARCTIC WHITE     | TRIM          |
| C6                        | 12" CEMENT BOARD  | ARCTIC WHITE     | TRIM          |
| C7                        | 6" CEMENT BOARD   | ARCTIC WHITE     | FASCIA        |
| C8                        | SOLID SAWN TIMBER | CLEAR COAT       | SUPPORT POSTS |

|      | EXTERIOR METAL PRODUCT      |       |      |
|------|-----------------------------|-------|------|
| (M#) | DESCRIPTION                 | COLOR | L    |
| (M1) | ALUMINUM DOWNSPOUTS         | BLACK | ,    |
| (M2) | ALUMINUM GUTTERS 5" K STYLE | BLACK | ,    |
| (M3) | "E-Z" TRIM                  | BLACK | PANE |
| (M4) | ALUMINUM RAILING            | BLACK |      |
| (M5) | CLASSIC SOFFIT              | WHITE | ,    |
|      |                             |       |      |

1 EAST ELEVATION 3/16" = 1'-0"

|                 |    | EXTERIOR ROOFING PRODUCT            |             |  |
|-----------------|----|-------------------------------------|-------------|--|
| LOCATION        | R# | DESCRIPTION                         | COLOR       |  |
| VARIOUS         | R1 | ROOFING SHINGLES - 30 YEAR LAMINATE | SLATE BLACK |  |
| VARIOUS         | R2 | ATTIC STATIC VENT                   | BLACK       |  |
| PANEL LOCATIONS |    |                                     |             |  |