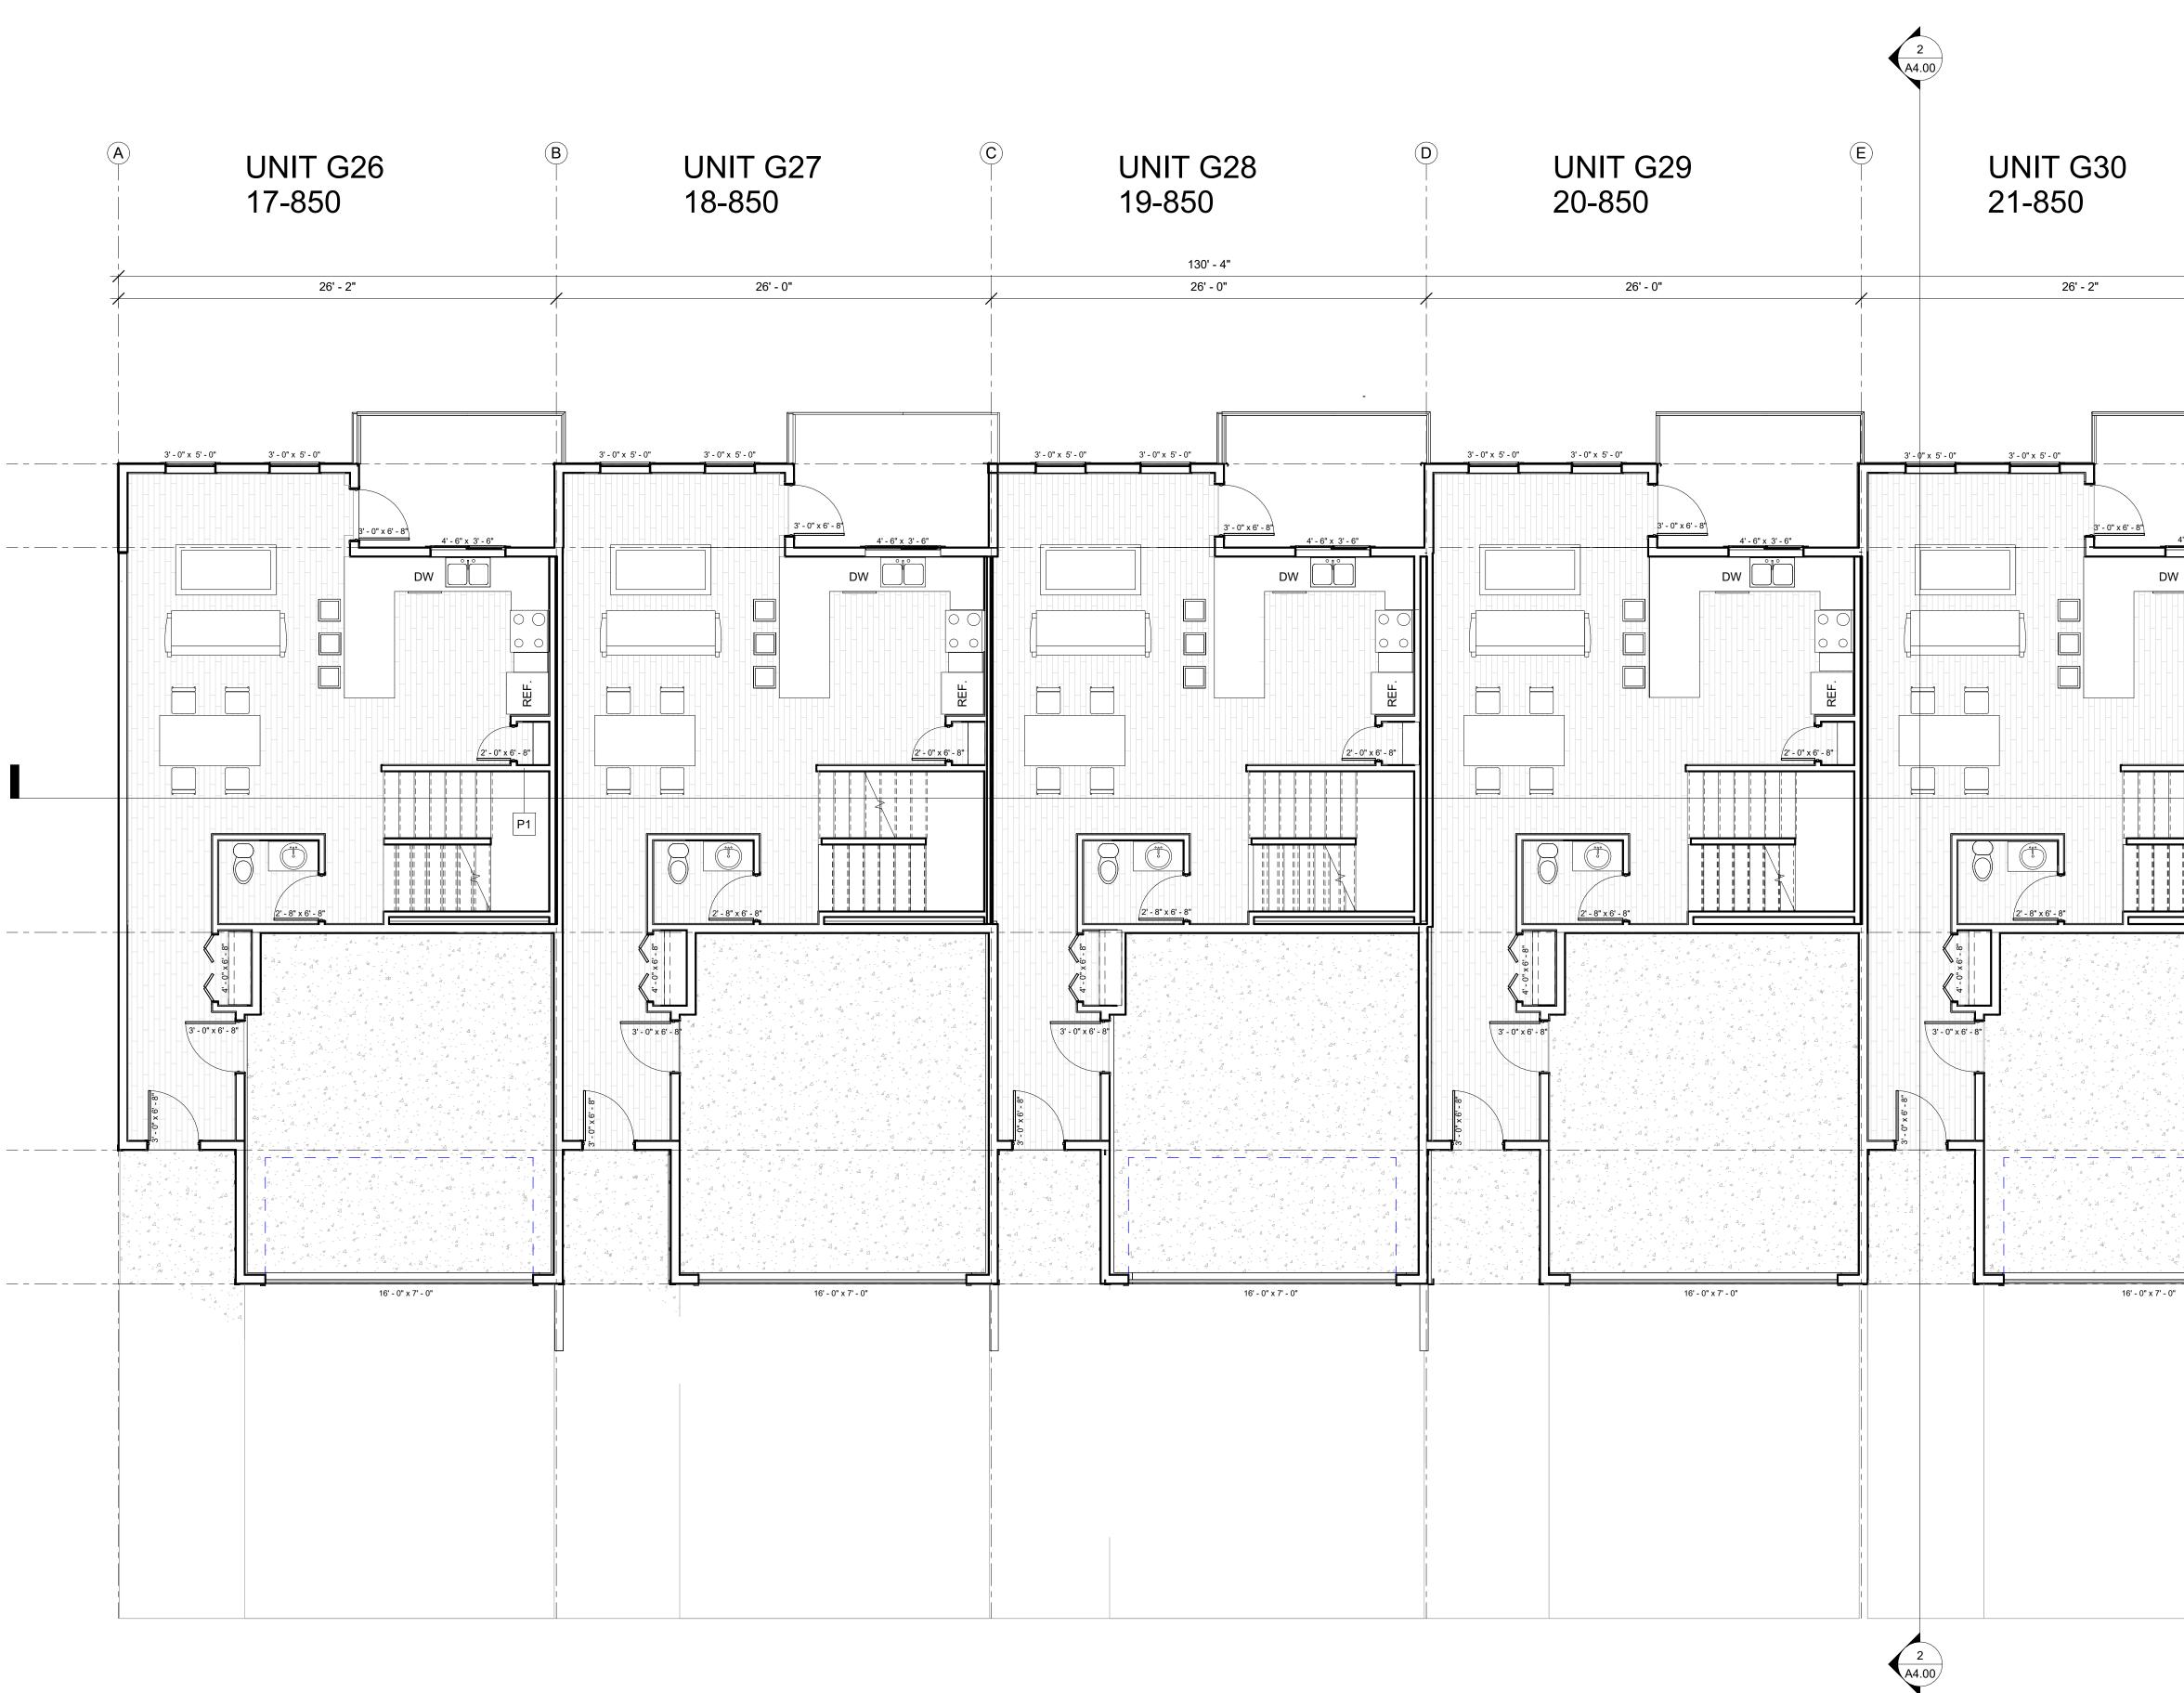

1 MIDDLE FLOOR 3/16" = 1'-0"

1 ROOF PLAN 3/16" = 1'-0"

2 <u>NORTH ELEVATION</u> 1/4" = 1'-0"

| EXTERIOR CLADDING PRODUCT |                   |                  |               |
|---------------------------|-------------------|------------------|---------------|
| C#                        | DESCRIPTION       | COLOR            | LOCATION      |
| C1                        | PLANK - CEDARMIL  | RICH ESPRESSO    | LEVEL 1-2     |
| C2                        | PANEL - SMOOTH    | ARCTIC WHITE     | BUMP OUTS     |
| C3                        | PANEL - SMOOTH    | COUNTRY LANE RED | UPPER STOREY  |
| C4                        | 4" CEMENT BOARD   | ARCTIC WHITE     | TRIM          |
| C5                        | 6" CEMENT BOARD   | ARCTIC WHITE     | TRIM          |
| C6                        | 12" CEMENT BOARD  | ARCTIC WHITE     | TRIM          |
| C7                        | 6" CEMENT BOARD   | ARCTIC WHITE     | FASCIA        |
| C8                        | SOLID SAWN TIMBER | CLEAR COAT       | SUPPORT POSTS |