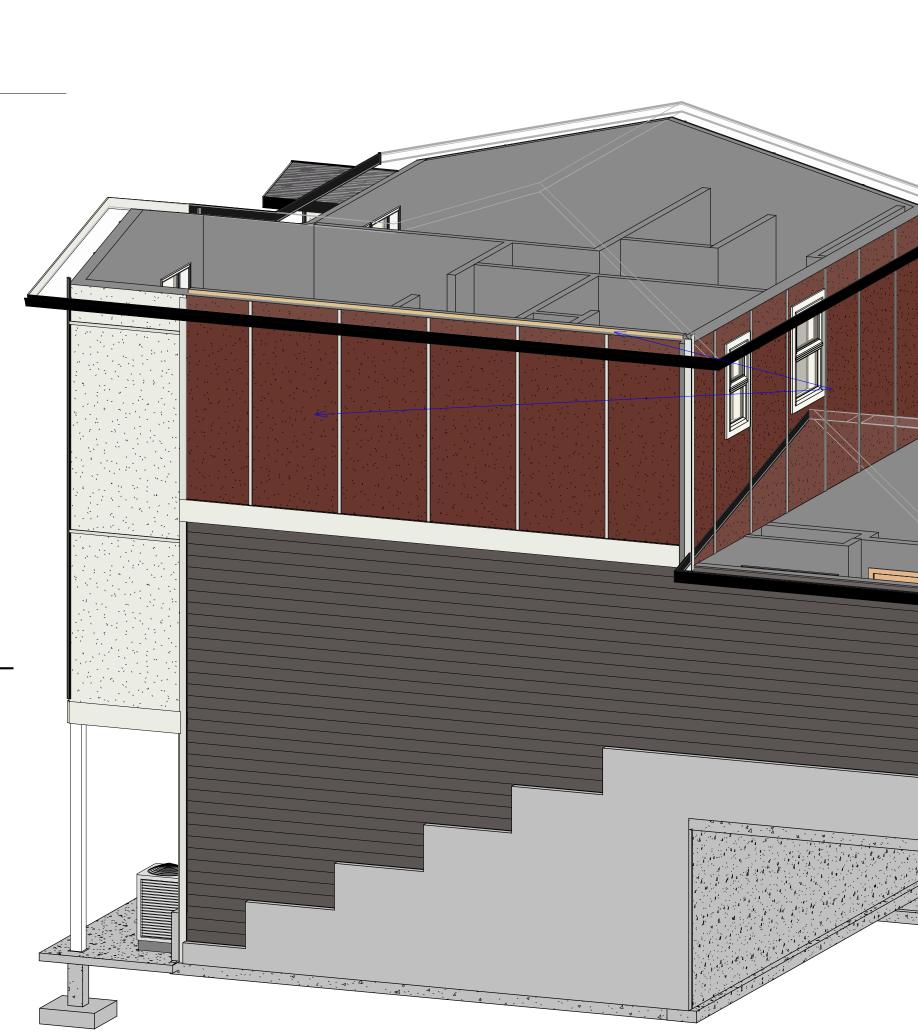

1 MIDDLE FLOOR 3/16" = 1'-0"

1 ROOF PLAN 3/16" = 1'-0"

2 <u>NORTH ELEVATION</u> 1/4" = 1'-0"

| EXTERIOR CLADDING PRODUCT |                   |                  |               |
|---------------------------|-------------------|------------------|---------------|
| C#                        | DESCRIPTION       | COLOR            | LOCATION      |
| C1                        | PLANK - CEDARMIL  | RICH ESPRESSO    | LEVEL 1-2     |
| C2                        | PANEL - SMOOTH    | ARCTIC WHITE     | BUMP OUTS     |
| C3                        | PANEL - SMOOTH    | COUNTRY LANE RED | UPPER STOREY  |
| C4                        | 4" CEMENT BOARD   | ARCTIC WHITE     | TRIM          |
| C5                        | 6" CEMENT BOARD   | ARCTIC WHITE     | TRIM          |
| C6                        | 12" CEMENT BOARD  | ARCTIC WHITE     | TRIM          |
| C7                        | 6" CEMENT BOARD   | ARCTIC WHITE     | FASCIA        |
| C8                        | SOLID SAWN TIMBER | CLEAR COAT       | SUPPORT POSTS |

1 EAST ELEVATION 3/16" = 1'-0"

|                 |    | EXTERIOR ROOFING PRODUCT            |             |  |
|-----------------|----|-------------------------------------|-------------|--|
| LOCATION        | R# | DESCRIPTION                         | COLOR       |  |
| VARIOUS         | R1 | ROOFING SHINGLES - 30 YEAR LAMINATE | SLATE BLACK |  |
| VARIOUS         | R2 | ATTIC STATIC VENT                   | BLACK       |  |
| PANEL LOCATIONS |    |                                     |             |  |

VARIOUS

DECKS

2 SOUTH ELEVATION 1/4" = 1'-0"

| [                         |                   |                  |               |
|---------------------------|-------------------|------------------|---------------|
| EXTERIOR CLADDING PRODUCT |                   |                  |               |
| C#                        | DESCRIPTION       | COLOR            | LOCATION      |
| C1                        | PLANK - CEDARMIL  | RICH ESPRESSO    | LEVEL 1-2     |
| C2                        | PANEL - SMOOTH    | ARCTIC WHITE     | BUMP OUTS     |
| C3                        | PANEL - SMOOTH    | COUNTRY LANE RED | UPPER STOREY  |
| C4                        | 4" CEMENT BOARD   | ARCTIC WHITE     | TRIM          |
| C5                        | 6" CEMENT BOARD   | ARCTIC WHITE     | TRIM          |
| C6                        | 12" CEMENT BOARD  | ARCTIC WHITE     | TRIM          |
| C7                        | 6" CEMENT BOARD   | ARCTIC WHITE     | FASCIA        |
| C8                        | SOLID SAWN TIMBER | CLEAR COAT       | SUPPORT POSTS |
| L                         |                   |                  |               |

1 WEST ELEVATION 3/16" = 1'-0"

C4

\_