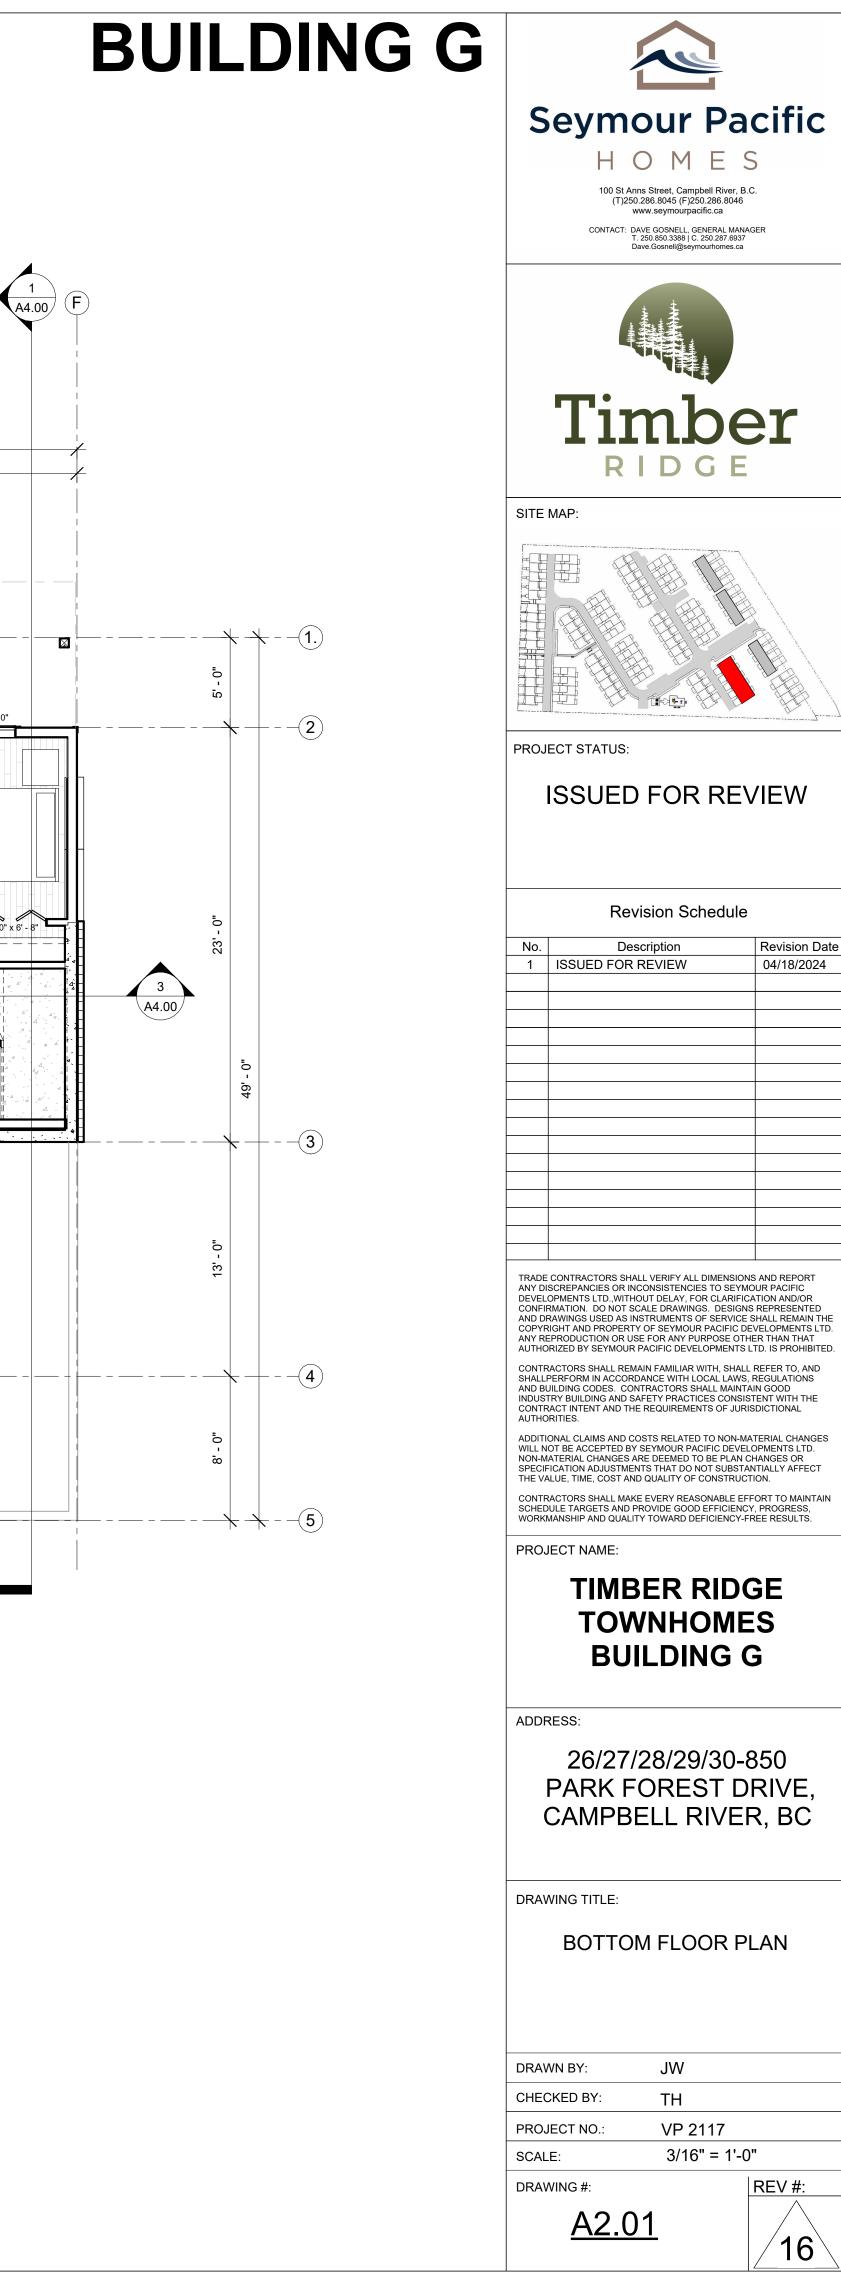

## BLDG G (SPRUCE)

1 BOTTOM FLOOR PLAN 3/16" = 1'-0"

Revision Date

16

04/18/2024

\_\_\_\_

\_ \_ \_ \_ \_ \_

\_\_\_\_\_