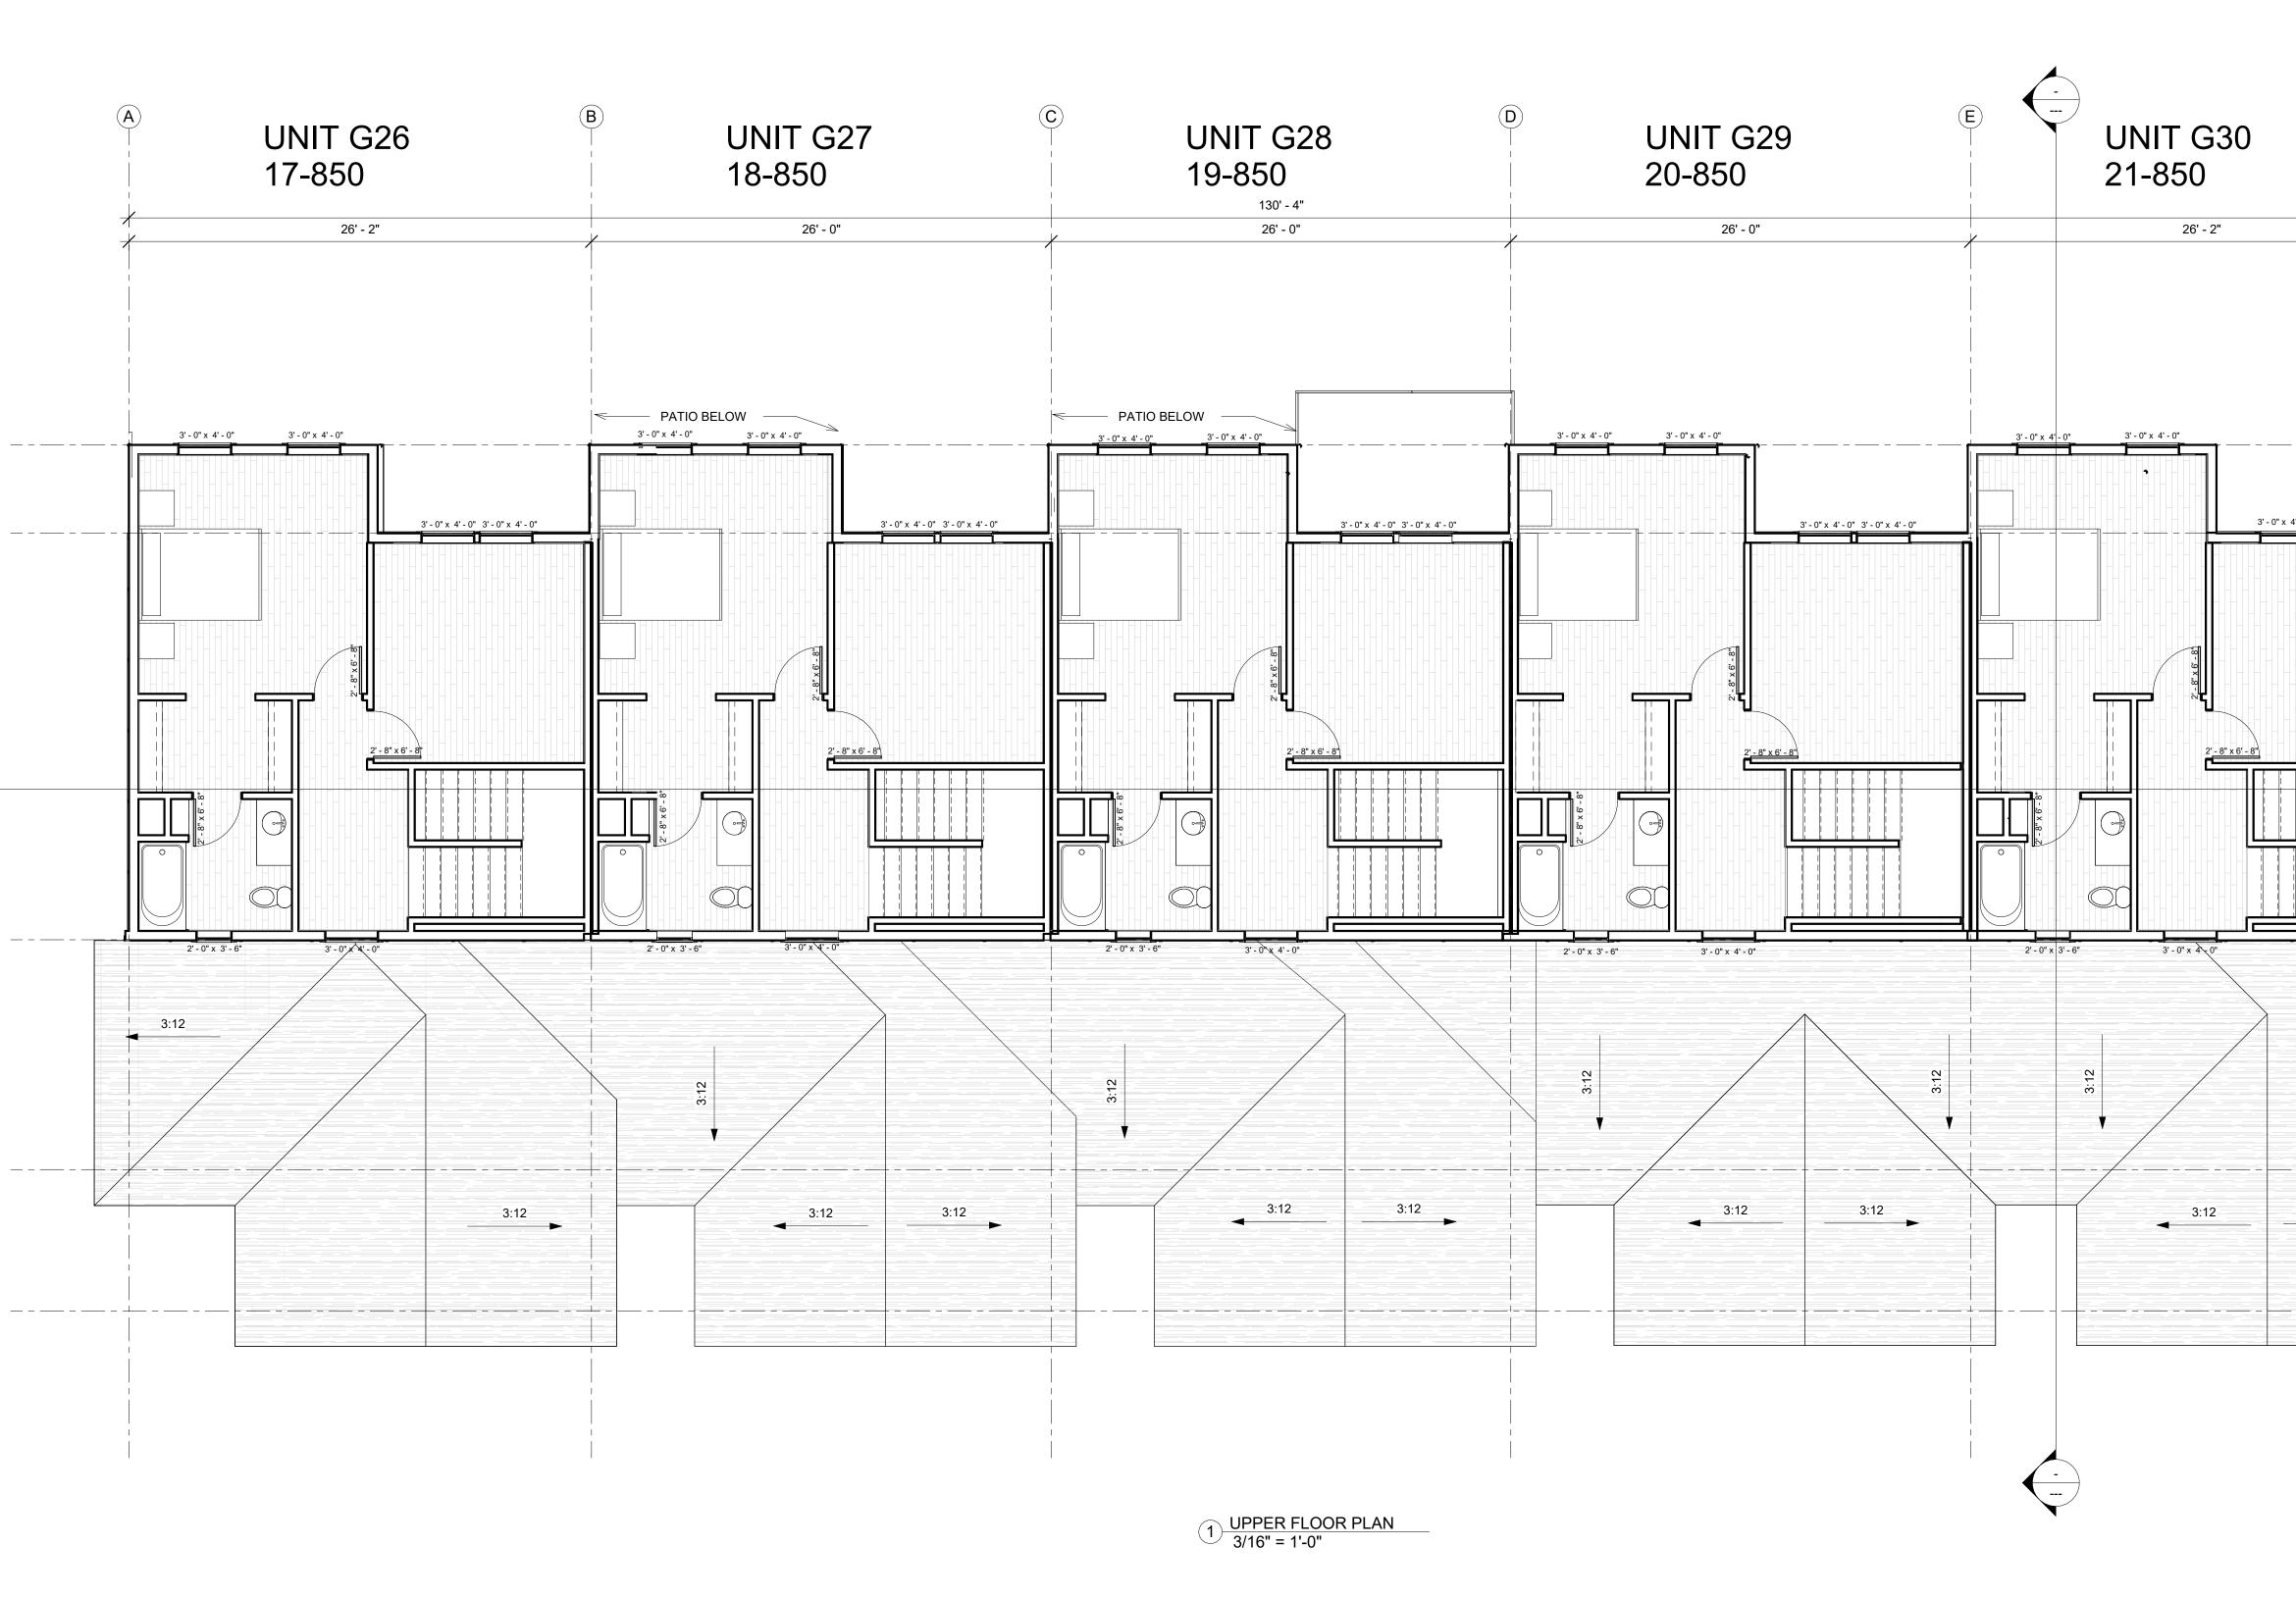

1 MIDDLE FLOOR 3/16" = 1'-0"

1 ROOF PLAN 3/16" = 1'-0"

2 <u>NORTH ELEVATION</u> 1/4" = 1'-0"

| EXTERIOR CLADDING PRODUCT |                   |                  |               |
|---------------------------|-------------------|------------------|---------------|
| C#                        | DESCRIPTION       | COLOR            | LOCATION      |
| C1                        | PLANK - CEDARMIL  | RICH ESPRESSO    | LEVEL 1-2     |
| C2                        | PANEL - SMOOTH    | ARCTIC WHITE     | BUMP OUTS     |
| C3                        | PANEL - SMOOTH    | COUNTRY LANE RED | UPPER STOREY  |
| C4                        | 4" CEMENT BOARD   | ARCTIC WHITE     | TRIM          |
| C5                        | 6" CEMENT BOARD   | ARCTIC WHITE     | TRIM          |
| C6                        | 12" CEMENT BOARD  | ARCTIC WHITE     | TRIM          |
| C7                        | 6" CEMENT BOARD   | ARCTIC WHITE     | FASCIA        |
| C8                        | SOLID SAWN TIMBER | CLEAR COAT       | SUPPORT POSTS |