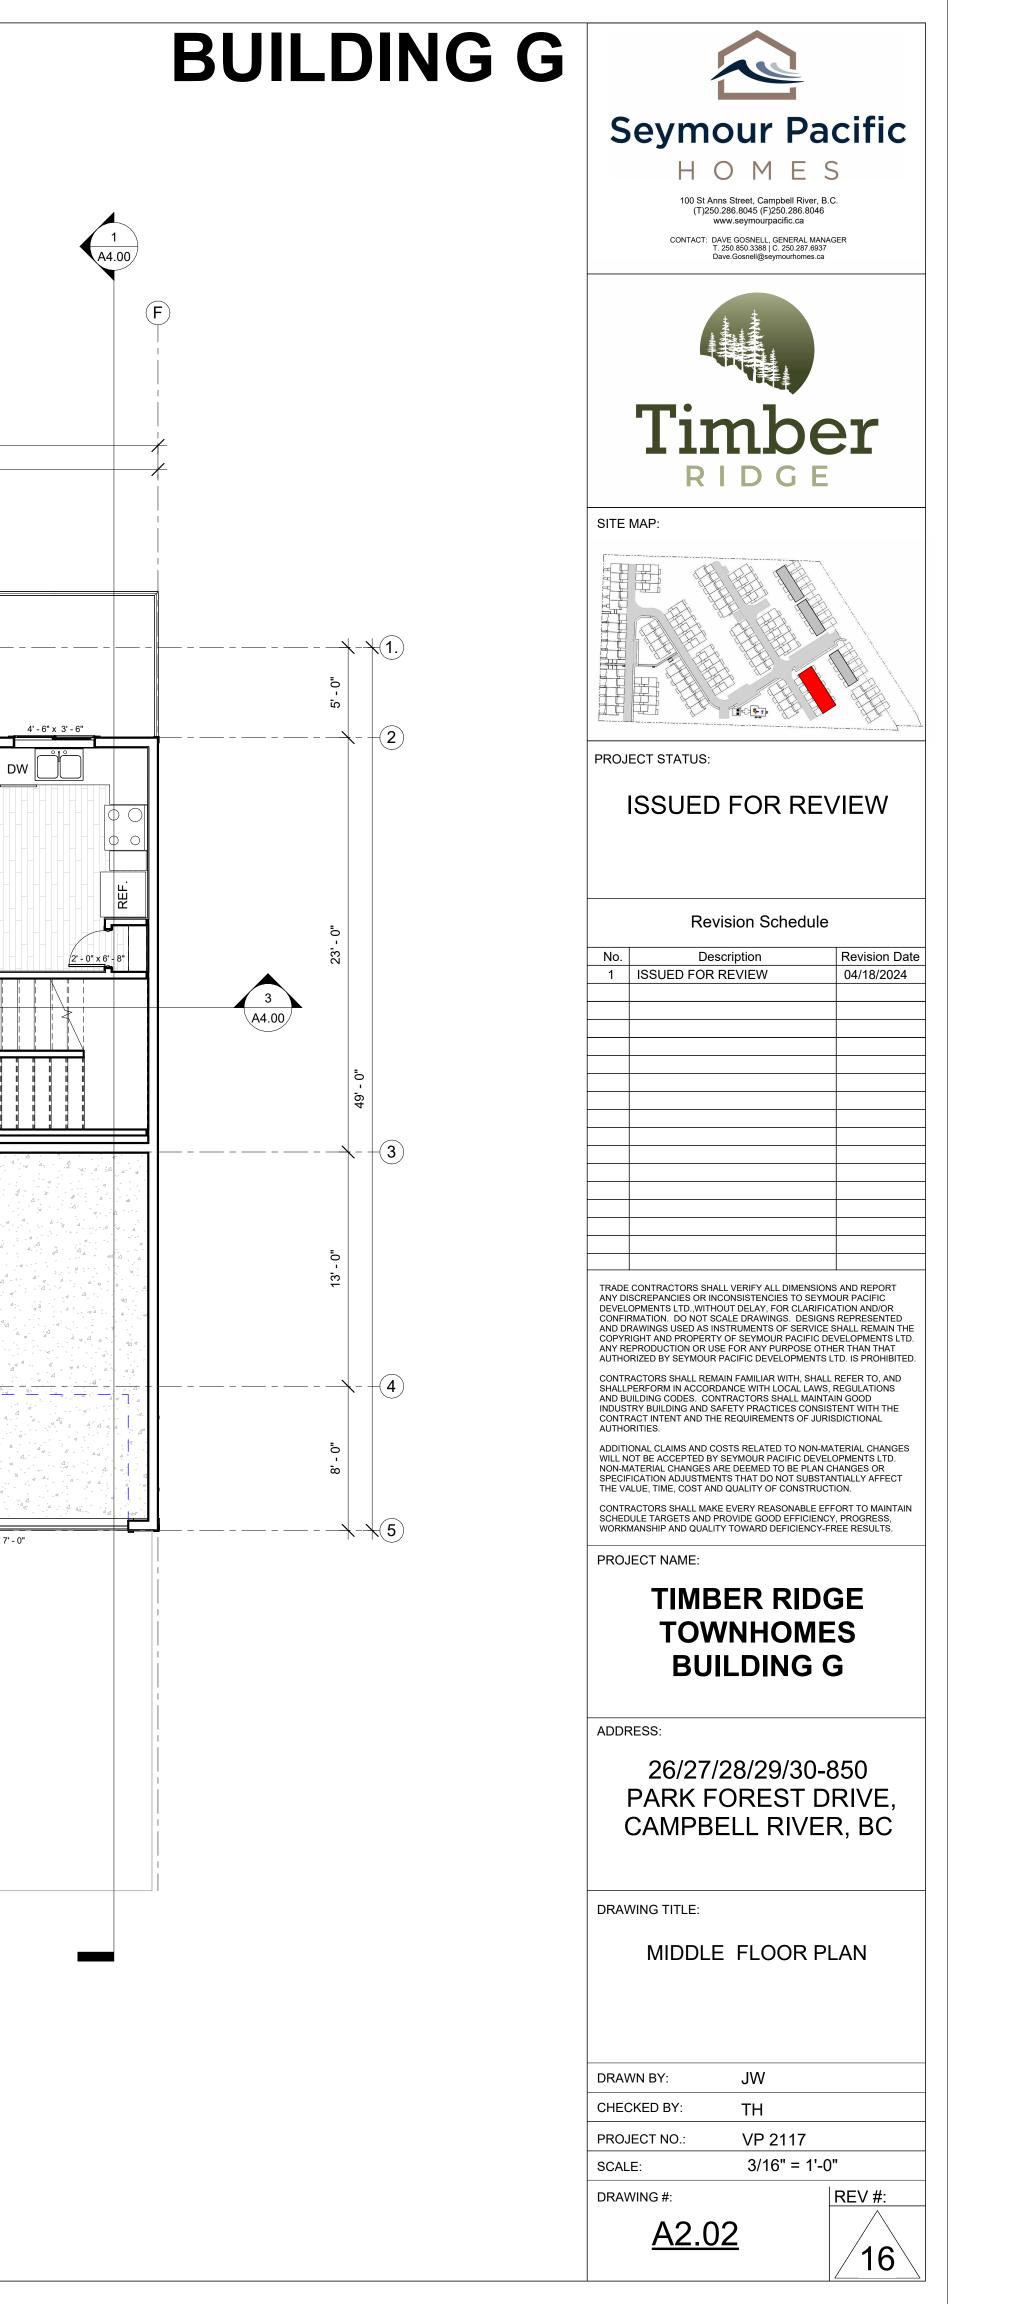

## BLDG G (SPRUCE)

1 BOTTOM FLOOR PLAN 3/16" = 1'-0"

Revision Date

16

04/18/2024

\_\_\_\_

\_ \_ \_ \_ \_ \_

\_\_\_\_\_