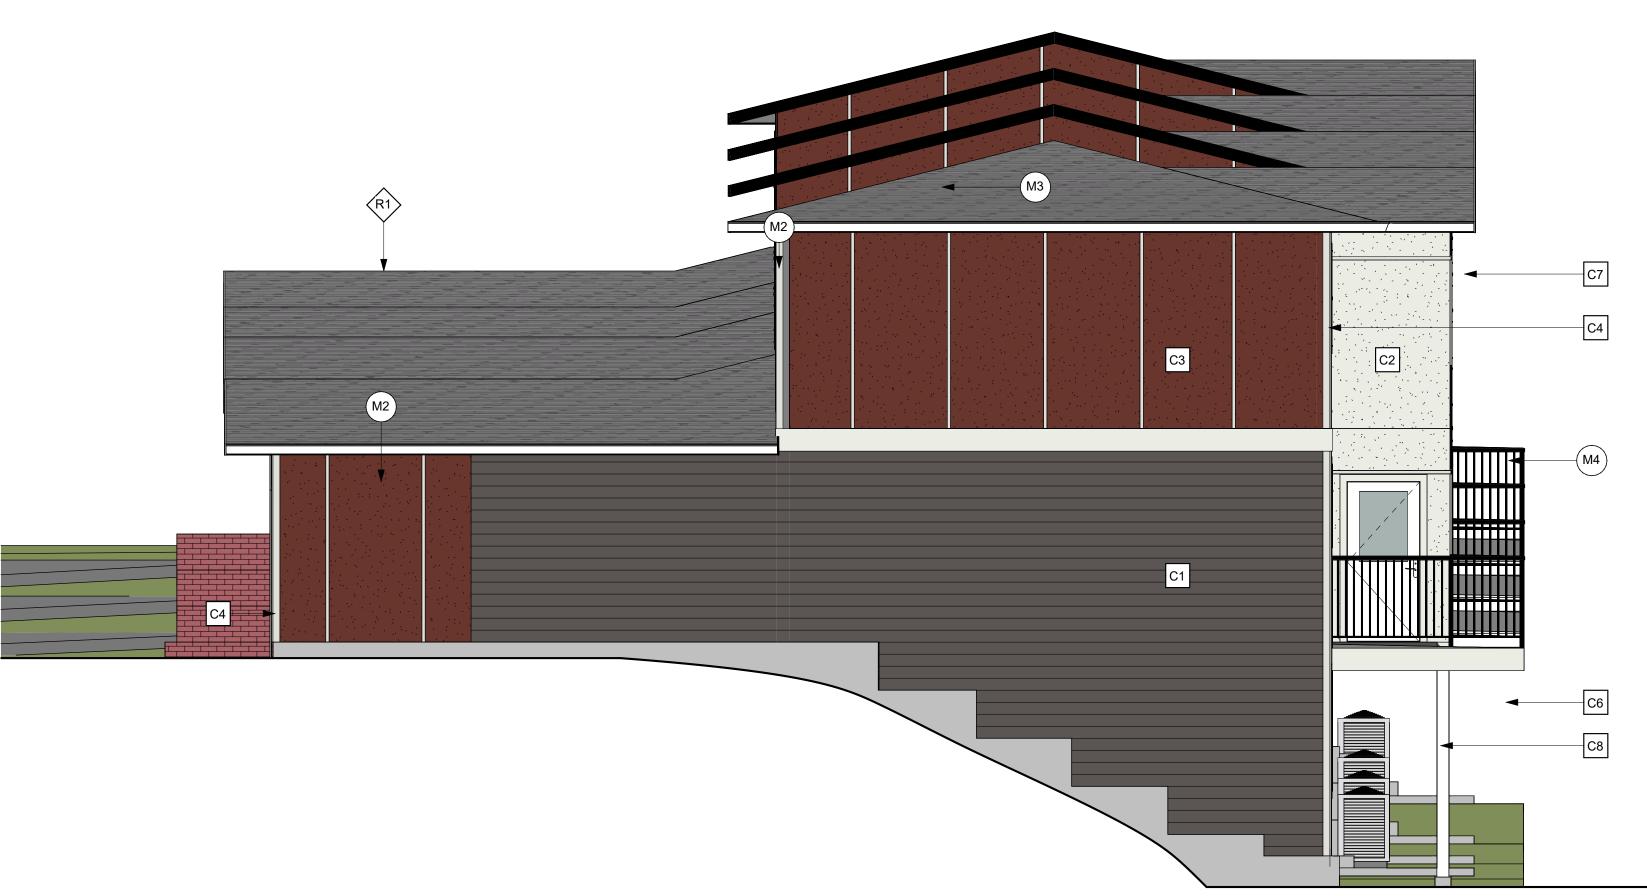

1 EAST ELEVATION 3/16" = 1'-0"

|                 |    | EXTERIOR ROOFING PRODUCT            |             |  |
|-----------------|----|-------------------------------------|-------------|--|
| LOCATION        | R# | DESCRIPTION                         | COLOR       |  |
| VARIOUS         | R1 | ROOFING SHINGLES - 30 YEAR LAMINATE | SLATE BLACK |  |
| VARIOUS         | R2 | ATTIC STATIC VENT                   | BLACK       |  |
| PANEL LOCATIONS |    |                                     |             |  |

VARIOUS

DECKS

2 SOUTH ELEVATION 1/4" = 1'-0"

| [                         |                   |                  |               |
|---------------------------|-------------------|------------------|---------------|
| EXTERIOR CLADDING PRODUCT |                   |                  |               |
| C#                        | DESCRIPTION       | COLOR            | LOCATION      |
| C1                        | PLANK - CEDARMIL  | RICH ESPRESSO    | LEVEL 1-2     |
| C2                        | PANEL - SMOOTH    | ARCTIC WHITE     | BUMP OUTS     |
| C3                        | PANEL - SMOOTH    | COUNTRY LANE RED | UPPER STOREY  |
| C4                        | 4" CEMENT BOARD   | ARCTIC WHITE     | TRIM          |
| C5                        | 6" CEMENT BOARD   | ARCTIC WHITE     | TRIM          |
| C6                        | 12" CEMENT BOARD  | ARCTIC WHITE     | TRIM          |
| C7                        | 6" CEMENT BOARD   | ARCTIC WHITE     | FASCIA        |
| C8                        | SOLID SAWN TIMBER | CLEAR COAT       | SUPPORT POSTS |
| L                         |                   |                  |               |

1 WEST ELEVATION 3/16" = 1'-0"

C4

\_