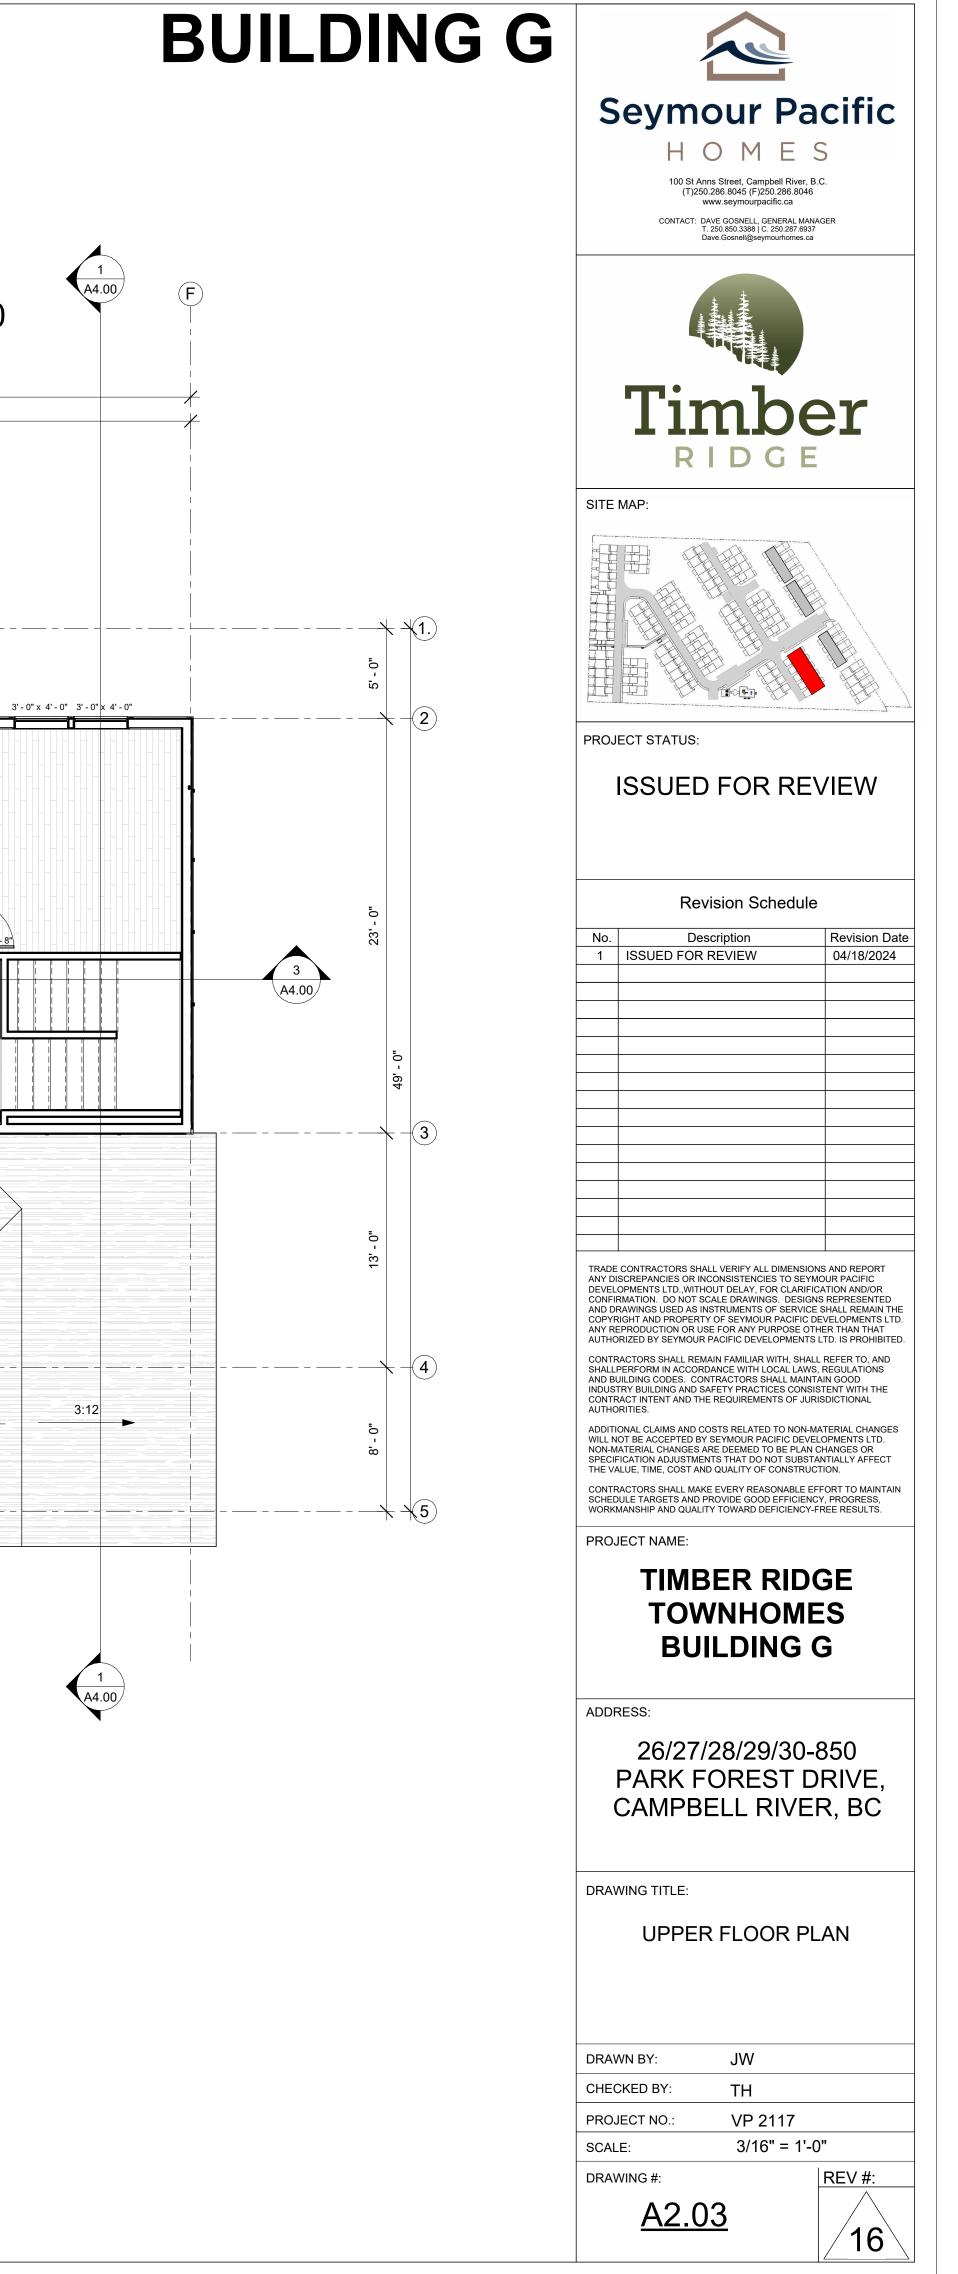

1 MIDDLE FLOOR 3/16" = 1'-0"

1 ROOF PLAN 3/16" = 1'-0"

2 <u>NORTH ELEVATION</u> 1/4" = 1'-0"

| EXTERIOR CLADDING PRODUCT |                   |                  |               |
|---------------------------|-------------------|------------------|---------------|
| C#                        | DESCRIPTION       | COLOR            | LOCATION      |
| C1                        | PLANK - CEDARMIL  | RICH ESPRESSO    | LEVEL 1-2     |
| C2                        | PANEL - SMOOTH    | ARCTIC WHITE     | BUMP OUTS     |
| C3                        | PANEL - SMOOTH    | COUNTRY LANE RED | UPPER STOREY  |
| C4                        | 4" CEMENT BOARD   | ARCTIC WHITE     | TRIM          |
| C5                        | 6" CEMENT BOARD   | ARCTIC WHITE     | TRIM          |
| C6                        | 12" CEMENT BOARD  | ARCTIC WHITE     | TRIM          |
| C7                        | 6" CEMENT BOARD   | ARCTIC WHITE     | FASCIA        |
| C8                        | SOLID SAWN TIMBER | CLEAR COAT       | SUPPORT POSTS |