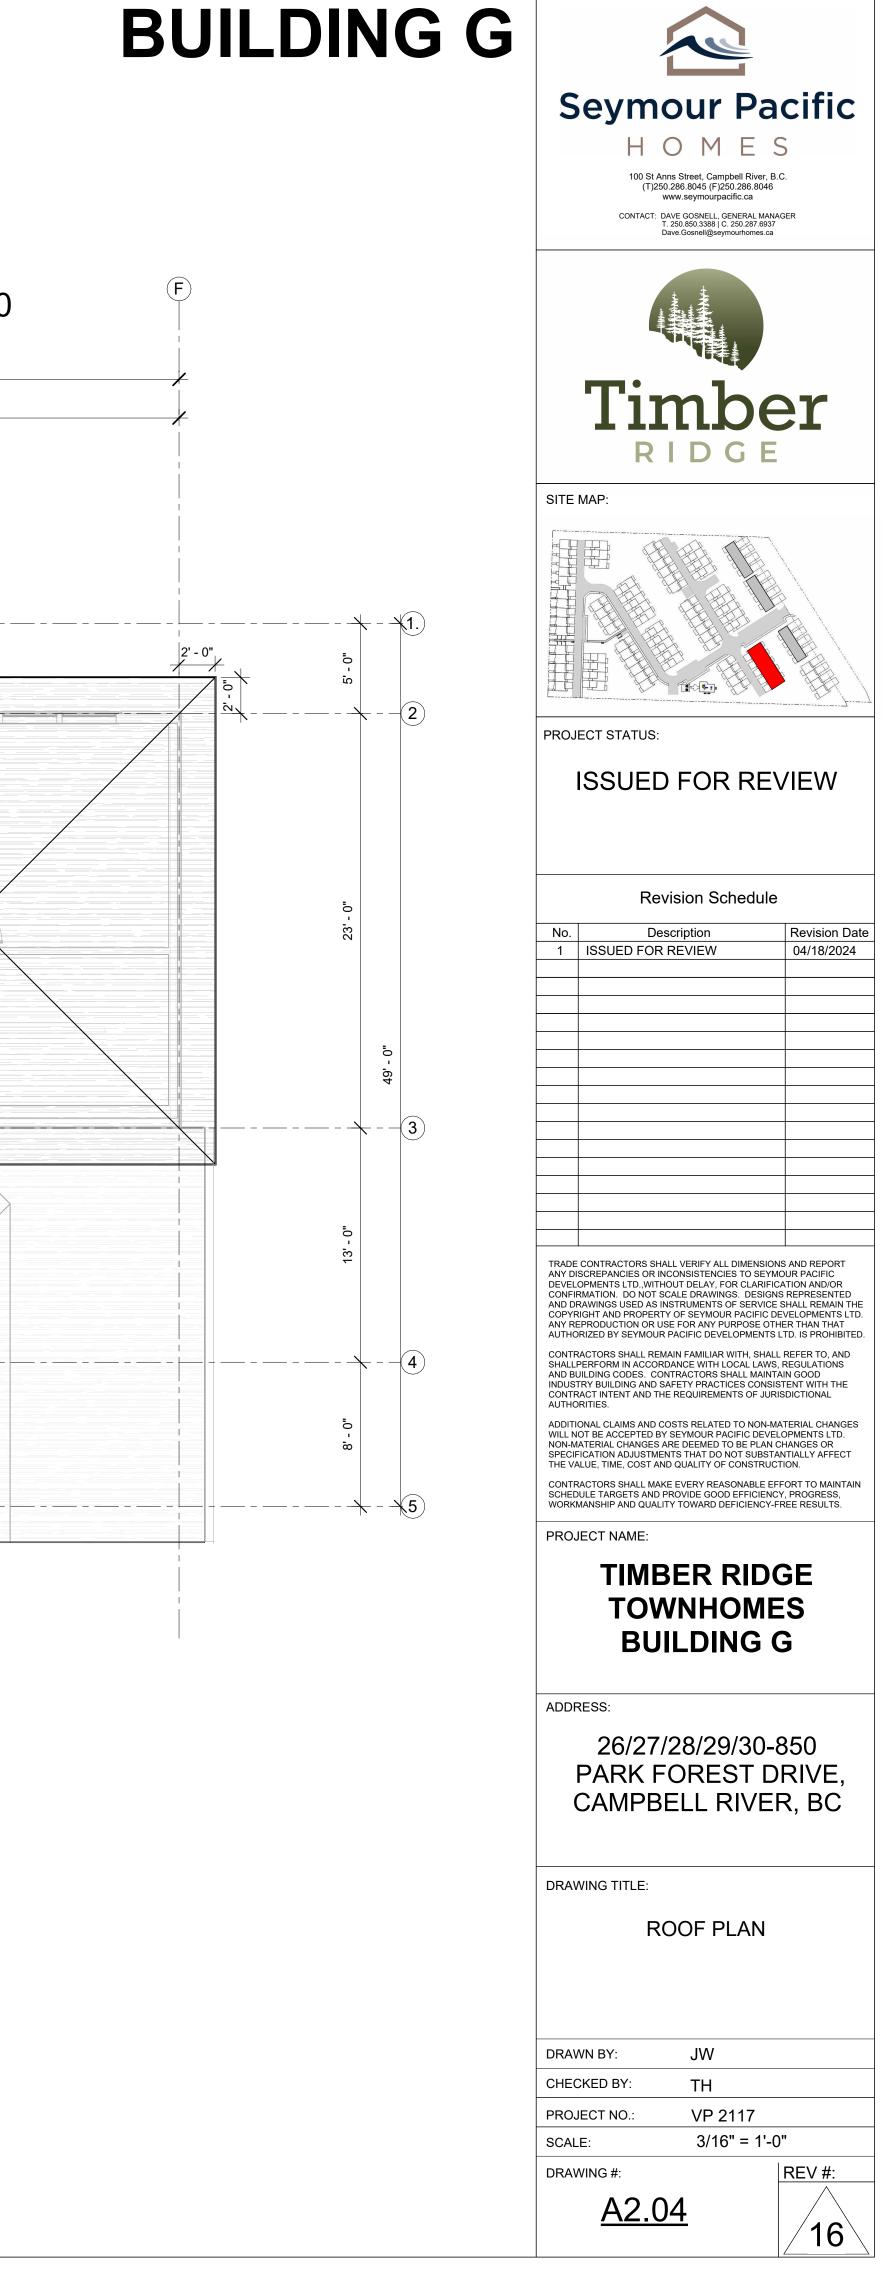

1 MIDDLE FLOOR 3/16" = 1'-0"

1 ROOF PLAN 3/16" = 1'-0"

2 <u>NORTH ELEVATION</u> 1/4" = 1'-0"

| EXTERIOR CLADDING PRODUCT |                   |                  |               |
|---------------------------|-------------------|------------------|---------------|
| C#                        | DESCRIPTION       | COLOR            | LOCATION      |
| C1                        | PLANK - CEDARMIL  | RICH ESPRESSO    | LEVEL 1-2     |
| C2                        | PANEL - SMOOTH    | ARCTIC WHITE     | BUMP OUTS     |
| C3                        | PANEL - SMOOTH    | COUNTRY LANE RED | UPPER STOREY  |
| C4                        | 4" CEMENT BOARD   | ARCTIC WHITE     | TRIM          |
| C5                        | 6" CEMENT BOARD   | ARCTIC WHITE     | TRIM          |
| C6                        | 12" CEMENT BOARD  | ARCTIC WHITE     | TRIM          |
| C7                        | 6" CEMENT BOARD   | ARCTIC WHITE     | FASCIA        |
| C8                        | SOLID SAWN TIMBER | CLEAR COAT       | SUPPORT POSTS |